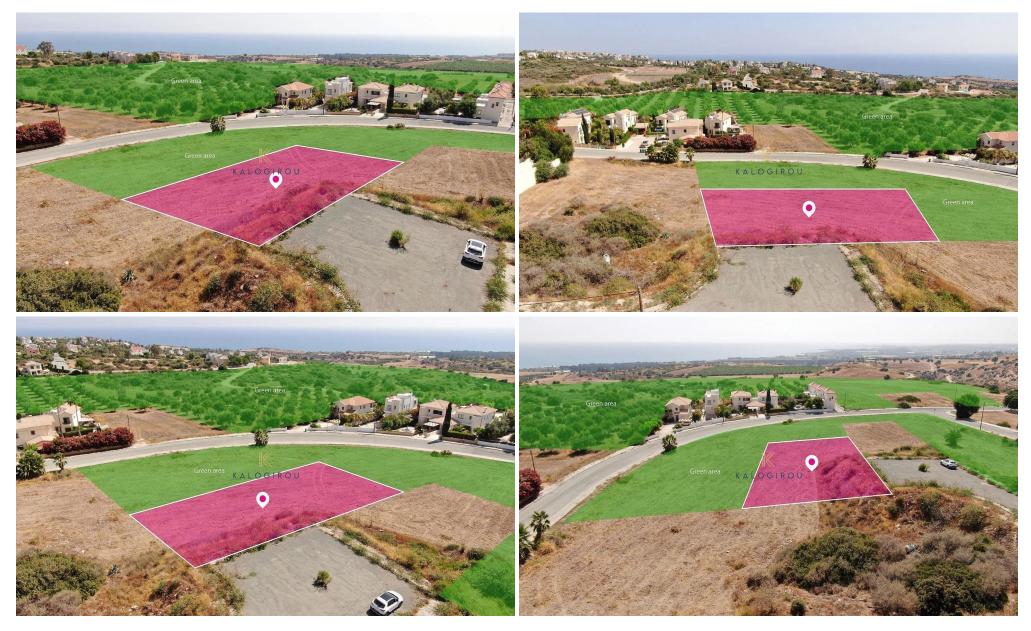

## 681m<sup>2</sup> Plot for Sale in Kouklia Pafou, Paphos District

50% of an Agricultural plot, extending to about 681 sq.m out of 1,361 sq.m. in total. The property is rectangularly shaped with a flat surface. Access to the plot is via a registered road with total frontage of approx. 20m

The asset is located approx. 2.4km from the motorway.

It is noted that the property abuts onto a green area.

The property falls within Zone Γ3, with a building coefficient of 10%, coverage of 10%, and permission for 2 floors (8.3m) of construction.