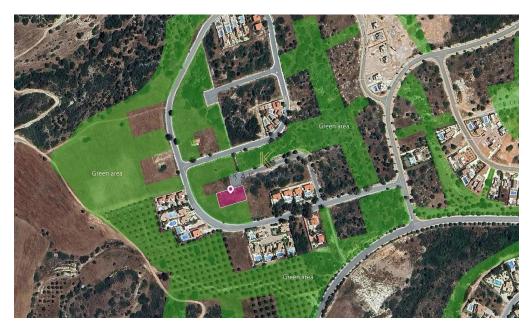

## 681m<sup>2</sup> Plot for Sale in Kouklia Pafou, Paphos District

50% of an Agricultural plot, extending to about 681 sq.m out of 1,361 sq.m. in total. The property is rectangularly shaped with a flat surface. Access to the plot is via a registered road with total frontage of approx. 20m

The asset is located approx. 2.4km from the motorway.

It is noted that the property abuts onto a green area.

The property falls within Zone Γ3, with a building coefficient of 10%, coverage of 10%, and permission for 2 floors (8.3m) of construction.