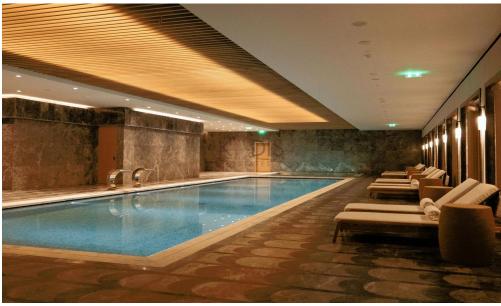

## 2 Bedroom Apartment for Sale in Mouttagiaka, Limassol District

- •2 Bedrooms
- •2 W/C
- •Internal Area 107.10m2
- •Covered Veranda 25.9m2
- Parking
- Close to several amenities
- •Close to the beach
- •Communal Swimming Pool
- •Sea View
- Spa
- Sauna
- $\bullet\mathsf{Gym}$