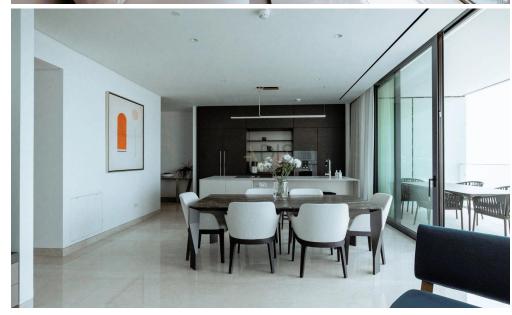

## 2 Bedroom Apartment for Sale in Mouttagiaka, Limassol District

- •2 Bedrooms
- •2 W/C
- •Internal Area 107.10m2
- •Covered Veranda 25.9m2
- Parking
- Close to several amenities
- •Close to the beach
- •Communal Swimming Pool
- •Sea View
- Spa
- Sauna
- $\bullet\mathsf{Gym}$