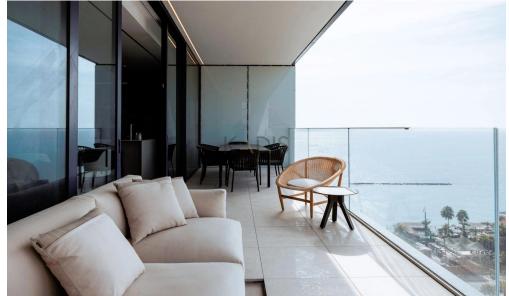

## 2 Bedroom Apartment for Sale in Mouttagiaka, Limassol District

- •2 Bedrooms
- •2 W/C
- •Internal Area 107.10m2
- •Covered Veranda 25.9m2
- Parking
- Close to several amenities
- •Close to the beach
- •Communal Swimming Pool
- •Sea View
- Spa
- Sauna
- $\bullet\mathsf{Gym}$

| Additional info  |                  |
|------------------|------------------|
| Reference Number | 7262             |
| Property type    | Apartment        |
| Condition        | <b>Brand New</b> |
| Bathrooms        | 2                |
| View             | Sea view         |