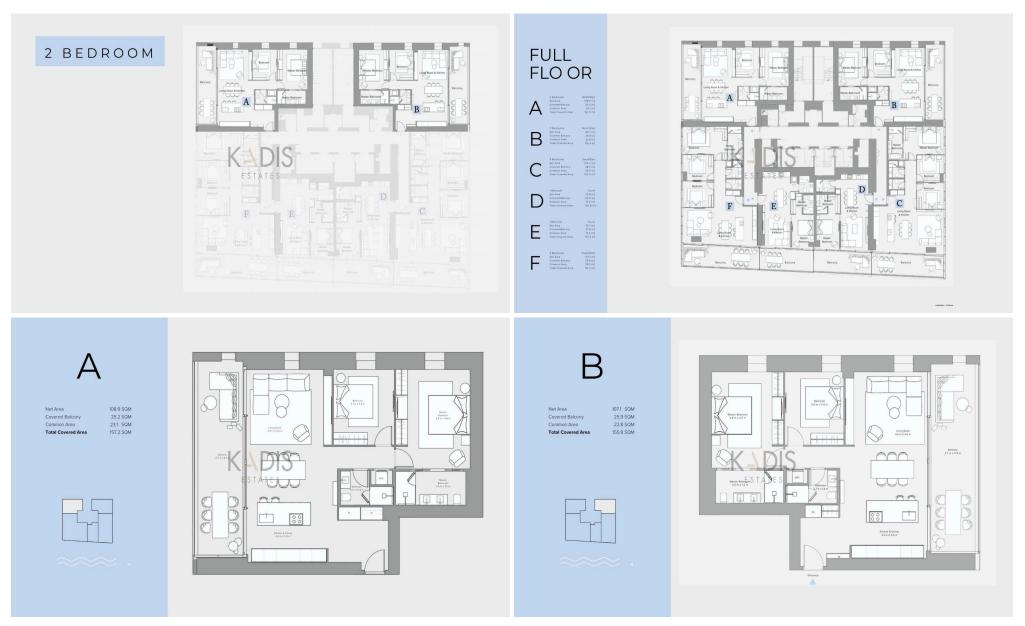

## 2 Bedroom Apartment for Sale in Mouttagiaka, Limassol District

- •2 Bedrooms
- •2 W/C
- •Internal Area 107.10m2
- •Covered Veranda 25.9m2
- Parking
- Close to several amenities
- •Close to the beach
- •Communal Swimming Pool
- •Sea View
- Spa
- Sauna
- $\bullet\mathsf{Gym}$

| Property Info |     | Plot / Area Info |                     |  |
|---------------|-----|------------------|---------------------|--|
| Covered Area  | 107 | Pool<br>Parking  | Yes<br>Covered, Yes |  |