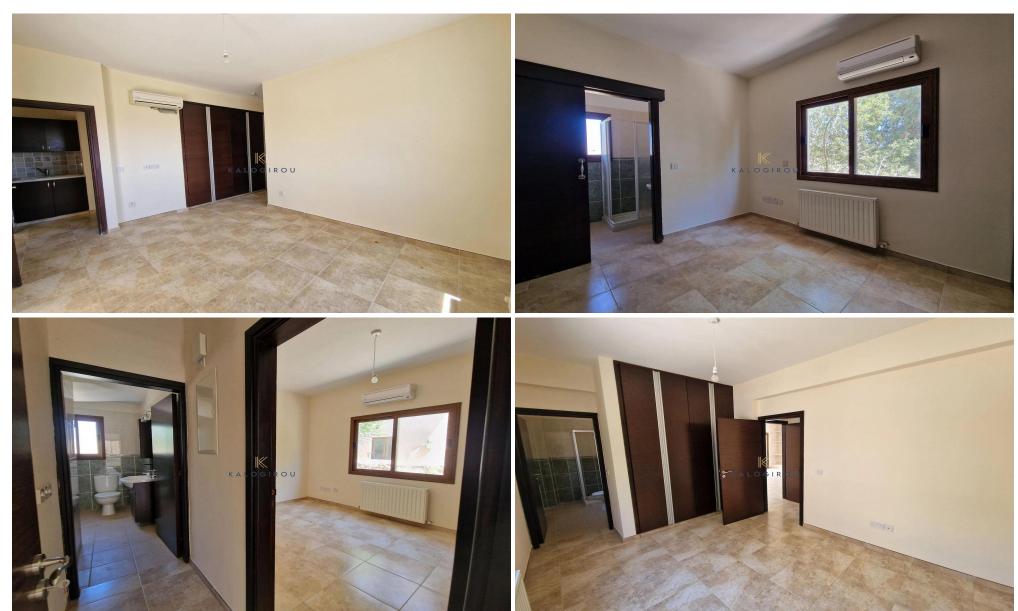

## 4 Bedroom House for Sale in Ineia, Paphos District

Two identical two-storey houses, 4 bedrooms situated within a parcel of land extending to approx. 929 sq.m.

×

The ground floor is comprised of a hall, unified dining room and kitchen area, one en-suite bedroom, W/C, covered and uncovered terraces. The first floor is comprised of 3 bedrooms, one of which is en-suite and the other two en-suite with bathrooms and a kitchenette.

Externally the property offers a paved floor and a swimming pool. Furthermore, each house has exclusive right of use of uncovered parking space and large garden area.

The asset is located approx. 600m northwest from the centre of Inia village and approx. 700m southwest of the centre of Drouseia. The...