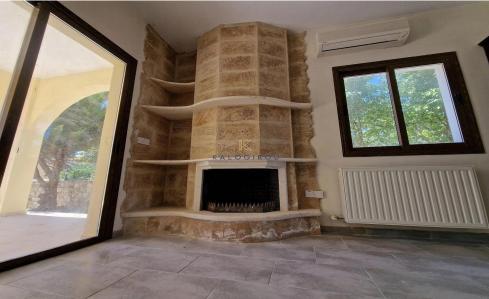

## 4 Bedroom House for Sale in Ineia, Paphos District

Two identical two-storey houses, 4 bedrooms situated within a parcel of land extending to approx. 929 sq.m.

×

The ground floor is comprised of a hall, unified dining room and kitchen area, one en-suite bedroom, W/C, covered and uncovered terraces. The first floor is comprised of 3 bedrooms, one of which is en-suite and the other two en-suite with bathrooms and a kitchenette.

Externally the property offers a paved floor and a swimming pool. Furthermore, each house has exclusive right of use of uncovered parking space and large garden area.

The asset is located approx. 600m northwest from the centre of Inia village and approx. 700m southwest of the centre of Drouseia. The...