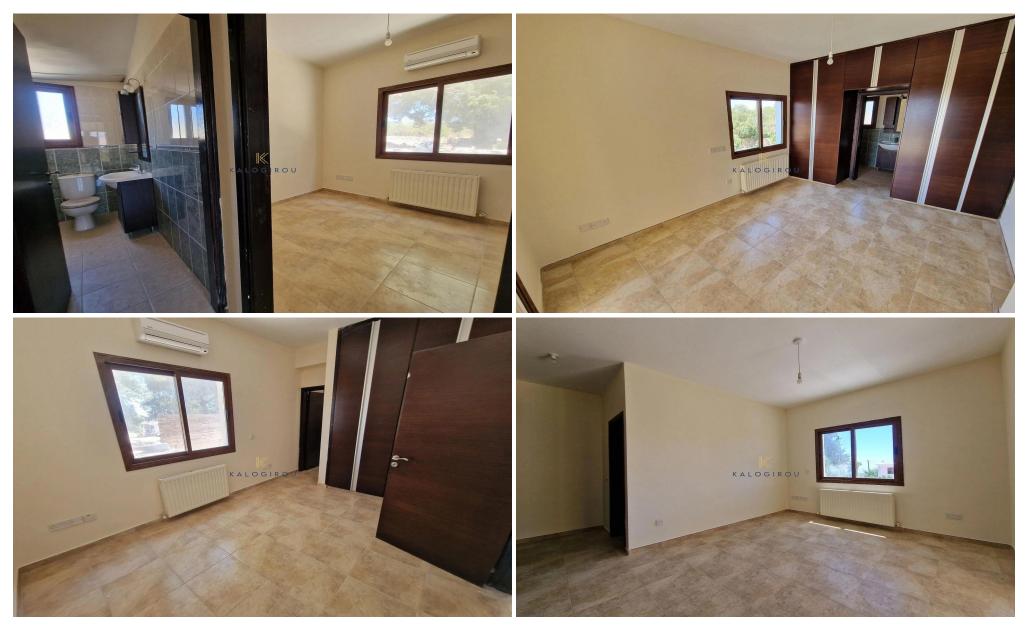

## 4 Bedroom House for Sale in Ineia, Paphos District

Two identical two-storey houses, 4 bedrooms situated within a parcel of land extending to approx. 929 sq.m.

×

The ground floor is comprised of a hall, unified dining room and kitchen area, one en-suite bedroom, W/C, covered and uncovered terraces. The first floor is comprised of 3 bedrooms, one of which is en-suite and the other two en-suite with bathrooms and a kitchenette.

Externally the property offers a paved floor and a swimming pool. Furthermore, each house has exclusive right of use of uncovered parking space and large garden area.

The asset is located approx. 600m northwest from the centre of Inia village and approx. 700m southwest of the centre of Drouseia. The...