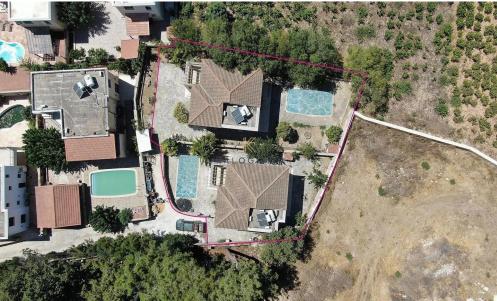

## 4 Bedroom House for Sale in Ineia, Paphos District

Two identical two-storey houses, 4 bedrooms situated within a parcel of land extending to approx. 929 sq.m.

×

The ground floor is comprised of a hall, unified dining room and kitchen area, one en-suite bedroom, W/C, covered and uncovered terraces. The first floor is comprised of 3 bedrooms, one of which is en-suite and the other two en-suite with bathrooms and a kitchenette.

Externally the property offers a paved floor and a swimming pool. Furthermore, each house has exclusive right of use of uncovered parking space and large garden area.

The asset is located approx. 600m northwest from the centre of Inia village and approx. 700m southwest of the centre of Drouseia. The...