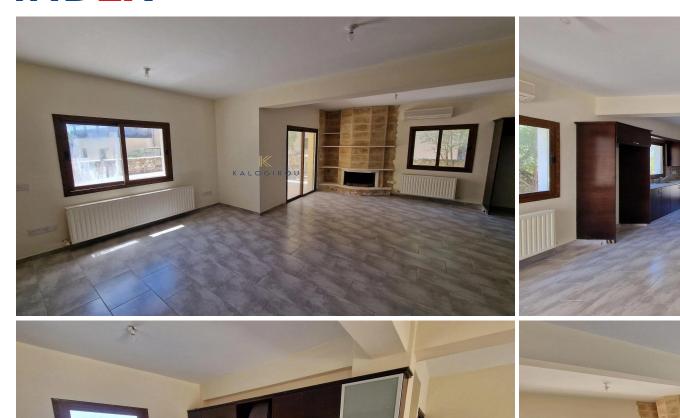

## 4 Bedroom House for Sale in Ineia, Paphos District

Two identical two-storey houses, 4 bedrooms situated within a parcel of land extending to approx. 929 sq.m.

×

The ground floor is comprised of a hall, unified dining room and kitchen area, one en-suite bedroom, W/C, covered and uncovered terraces. The first floor is comprised of 3 bedrooms, one of which is en-suite and the other two en-suite with bathrooms and a kitchenette.

Externally the property offers a paved floor and a swimming pool. Furthermore, each house has exclusive right of use of uncovered parking space and large garden area.

The asset is located approx. 600m northwest from the centre of Inia village and approx. 700m southwest of the centre of Drouseia. The...