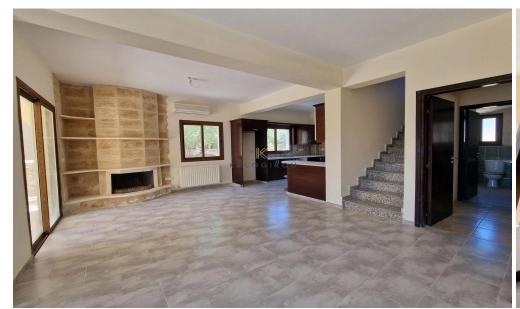

## 4 Bedroom House for Sale in Ineia, Paphos District

Two identical two-storey houses, 4 bedrooms situated within a parcel of land extending to approx. 929 sq.m.

×

The ground floor is comprised of a hall, unified dining room and kitchen area, one en-suite bedroom, W/C, covered and uncovered terraces. The first floor is comprised of 3 bedrooms, one of which is en-suite and the other two en-suite with bathrooms and a kitchenette.

Externally the property offers a paved floor and a swimming pool. Furthermore, each house has exclusive right of use of uncovered parking space and large garden area.

The asset is located approx. 600m northwest from the centre of Inia village and approx. 700m southwest of the centre of Drouseia. The...