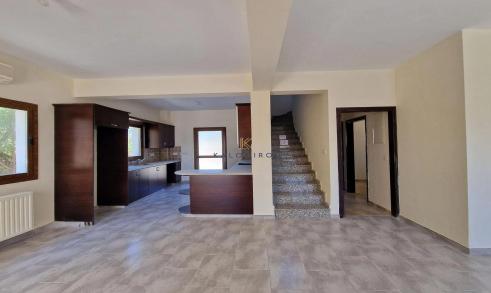

## 4 Bedroom House for Sale in Ineia, Paphos District

Two identical two-storey houses, 4 bedrooms situated within a parcel of land extending to approx. 929 sq.m.

×

The ground floor is comprised of a hall, unified dining room and kitchen area, one en-suite bedroom, W/C, covered and uncovered terraces. The first floor is comprised of 3 bedrooms, one of which is en-suite and the other two en-suite with bathrooms and a kitchenette.

Externally the property offers a paved floor and a swimming pool. Furthermore, each house has exclusive right of use of uncovered parking space and large garden area.

The asset is located approx. 600m northwest from the centre of Inia village and approx. 700m southwest of the centre of Drouseia. The...