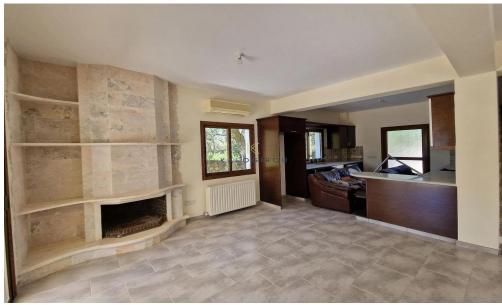

## 4 Bedroom House for Sale in Ineia, Paphos District

Two identical two-storey houses, 4 bedrooms situated within a parcel of land extending to approx. 929 sq.m.

×

The ground floor is comprised of a hall, unified dining room and kitchen area, one en-suite bedroom, W/C, covered and uncovered terraces. The first floor is comprised of 3 bedrooms, one of which is en-suite and the other two en-suite with bathrooms and a kitchenette.

Externally the property offers a paved floor and a swimming pool. Furthermore, each house has exclusive right of use of uncovered parking space and large garden area.

The asset is located approx. 600m northwest from the centre of Inia village and approx. 700m southwest of the centre of Drouseia. The...