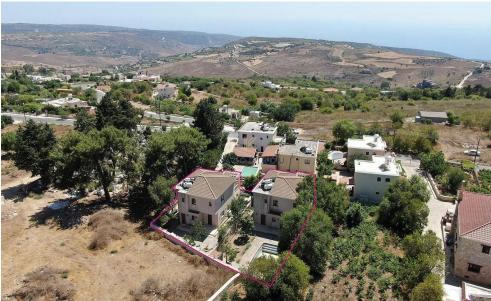

## 4 Bedroom House for Sale in Ineia, Paphos District

Two identical two-storey houses, 4 bedrooms situated within a parcel of land extending to approx. 929 sq.m.

×

The ground floor is comprised of a hall, unified dining room and kitchen area, one en-suite bedroom, W/C, covered and uncovered terraces. The first floor is comprised of 3 bedrooms, one of which is en-suite and the other two en-suite with bathrooms and a kitchenette.

Externally the property offers a paved floor and a swimming pool. Furthermore, each house has exclusive right of use of uncovered parking space and large garden area.

The asset is located approx. 600m northwest from the centre of Inia village and approx. 700m southwest of the centre of Drouseia. The...