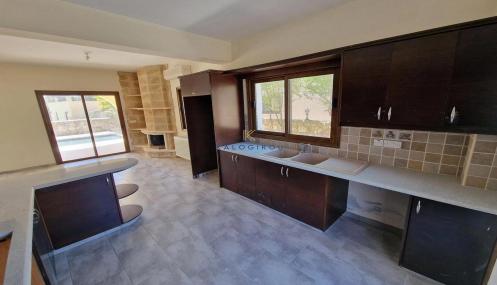

## 4 Bedroom House for Sale in Ineia, Paphos District

Two identical two-storey houses, 4 bedrooms situated within a parcel of land extending to approx. 929 sq.m.

×

The ground floor is comprised of a hall, unified dining room and kitchen area, one en-suite bedroom, W/C, covered and uncovered terraces. The first floor is comprised of 3 bedrooms, one of which is en-suite and the other two en-suite with bathrooms and a kitchenette.

Externally the property offers a paved floor and a swimming pool. Furthermore, each house has exclusive right of use of uncovered parking space and large garden area.

The asset is located approx. 600m northwest from the centre of Inia village and approx. 700m southwest of the centre of Drouseia. The...