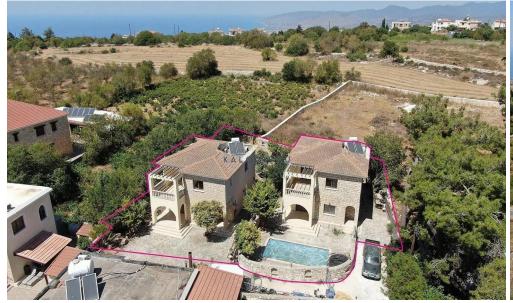

## 4 Bedroom House for Sale in Ineia, Paphos District

Two identical two-storey houses, 4 bedrooms situated within a parcel of land extending to approx. 929 sq.m.

×

The ground floor is comprised of a hall, unified dining room and kitchen area, one en-suite bedroom, W/C, covered and uncovered terraces. The first floor is comprised of 3 bedrooms, one of which is en-suite and the other two en-suite with bathrooms and a kitchenette.

Externally the property offers a paved floor and a swimming pool. Furthermore, each house has exclusive right of use of uncovered parking space and large garden area.

The asset is located approx. 600m northwest from the centre of Inia village and approx. 700m southwest of the centre of Drouseia. The...