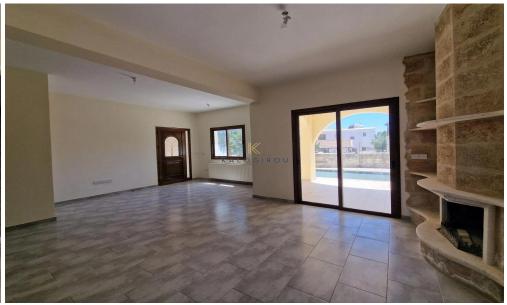

## 4 Bedroom House for Sale in Ineia, Paphos District

Two identical two-storey houses, 4 bedrooms situated within a parcel of land extending to approx. 929 sq.m.

×

The ground floor is comprised of a hall, unified dining room and kitchen area, one en-suite bedroom, W/C, covered and uncovered terraces. The first floor is comprised of 3 bedrooms, one of which is en-suite and the other two en-suite with bathrooms and a kitchenette.

Externally the property offers a paved floor and a swimming pool. Furthermore, each house has exclusive right of use of uncovered parking space and large garden area.

The asset is located approx. 600m northwest from the centre of Inia village and approx. 700m southwest of the centre of Drouseia. The...