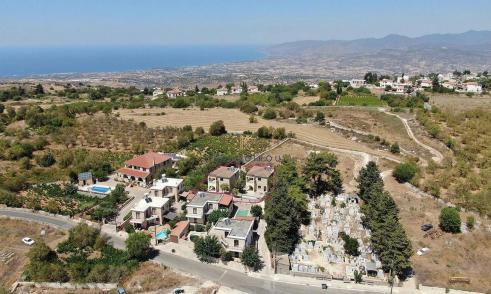

## 4 Bedroom House for Sale in Ineia, Paphos District

Two identical two-storey houses, 4 bedrooms situated within a parcel of land extending to approx. 929 sq.m.

×

The ground floor is comprised of a hall, unified dining room and kitchen area, one en-suite bedroom, W/C, covered and uncovered terraces. The first floor is comprised of 3 bedrooms, one of which is en-suite and the other two en-suite with bathrooms and a kitchenette.

Externally the property offers a paved floor and a swimming pool. Furthermore, each house has exclusive right of use of uncovered parking space and large garden area.

The asset is located approx. 600m northwest from the centre of Inia village and approx. 700m southwest of the centre of Drouseia. The...