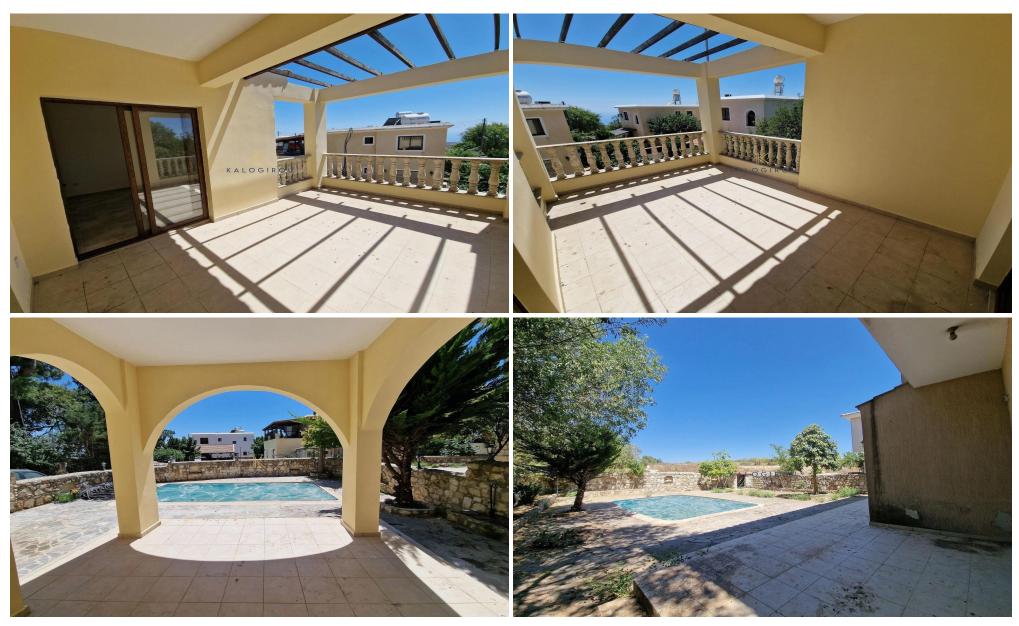

## 4 Bedroom House for Sale in Ineia, Paphos District

Two identical two-storey houses, 4 bedrooms situated within a parcel of land extending to approx. 929 sq.m.

×

The ground floor is comprised of a hall, unified dining room and kitchen area, one en-suite bedroom, W/C, covered and uncovered terraces. The first floor is comprised of 3 bedrooms, one of which is en-suite and the other two en-suite with bathrooms and a kitchenette.

Externally the property offers a paved floor and a swimming pool. Furthermore, each house has exclusive right of use of uncovered parking space and large garden area.

The asset is located approx. 600m northwest from the centre of Inia village and approx. 700m southwest of the centre of Drouseia. The...

Property Info Plot / Area Info Additional info

Covered Area 145

Reference Number 46729

Property type **House** 

Condition **Pre-Owned** 

Bathrooms 4

Amenities Location

**Location:** Ineia Region: **Paphos** 