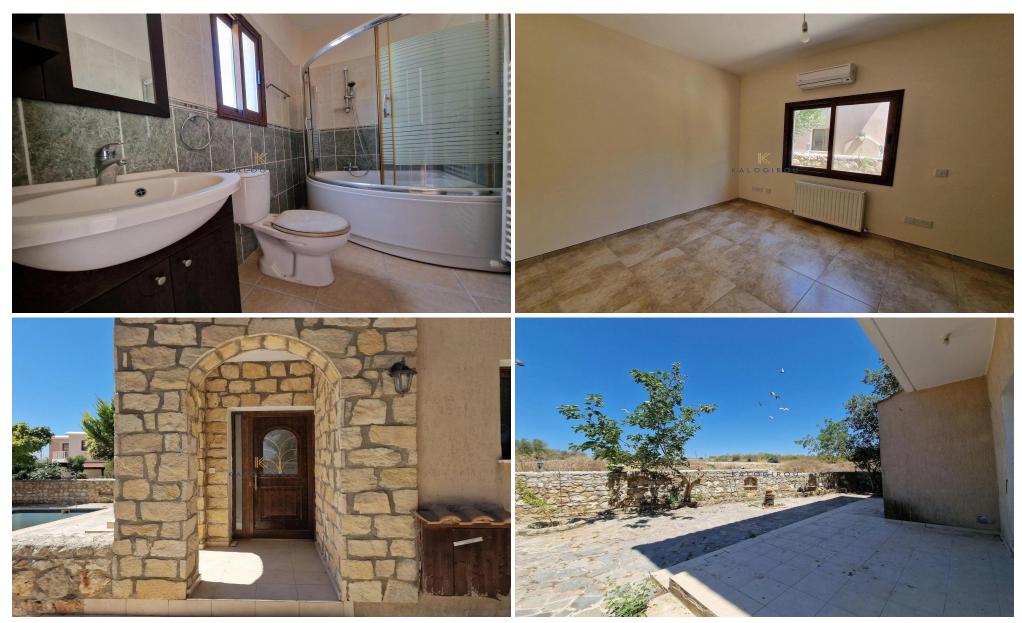

## 4 Bedroom House for Sale in Ineia, Paphos District

Two identical two-storey houses, 4 bedrooms situated within a parcel of land extending to approx. 929 sq.m.

×

The ground floor is comprised of a hall, unified dining room and kitchen area, one en-suite bedroom, W/C, covered and uncovered terraces. The first floor is comprised of 3 bedrooms, one of which is en-suite and the other two en-suite with bathrooms and a kitchenette.

Externally the property offers a paved floor and a swimming pool. Furthermore, each house has exclusive right of use of uncovered parking space and large garden area.

The asset is located approx. 600m northwest from the centre of Inia village and approx. 700m southwest of the centre of Drouseia. The...