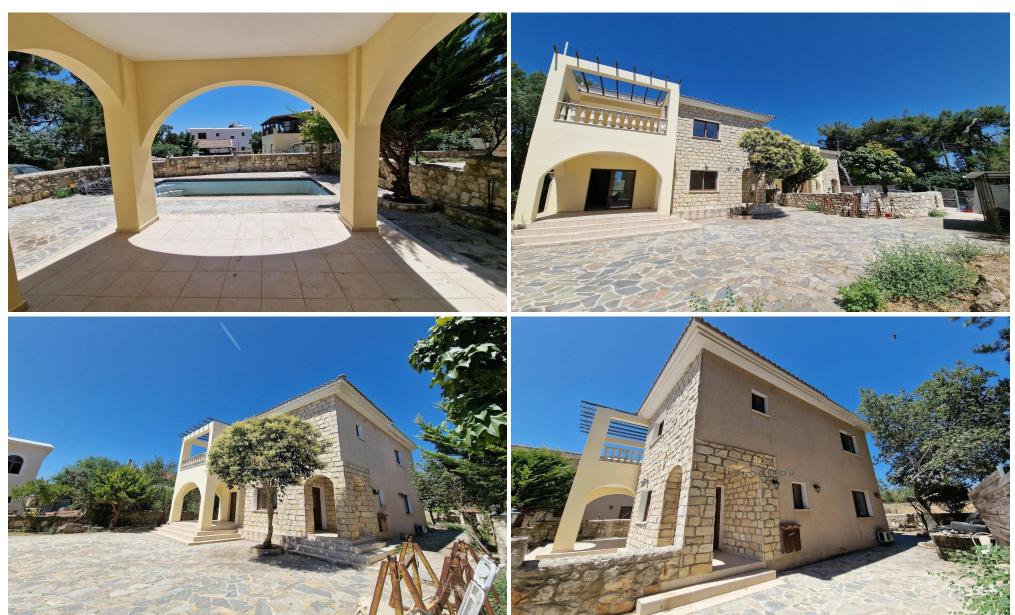

## 4 Bedroom House for Sale in Ineia, Paphos District

Two identical two-storey houses, 4 bedrooms situated within a parcel of land extending to approx. 929 sq.m.

×

The ground floor is comprised of a hall, unified dining room and kitchen area, one en-suite bedroom, W/C, covered and uncovered terraces. The first floor is comprised of 3 bedrooms, one of which is en-suite and the other two en-suite with bathrooms and a kitchenette.

Externally the property offers a paved floor and a swimming pool. Furthermore, each house has exclusive right of use of uncovered parking space and large garden area.

The asset is located approx. 600m northwest from the centre of Inia village and approx. 700m southwest of the centre of Drouseia. The...

Property Info Plot / Area Info Additional info

Covered Area 145

Reference Number 46729

Property type **House** 

Condition **Pre-Owned** 

Bathrooms 4

Amenities Location

**Location:** Ineia Region: **Paphos** 