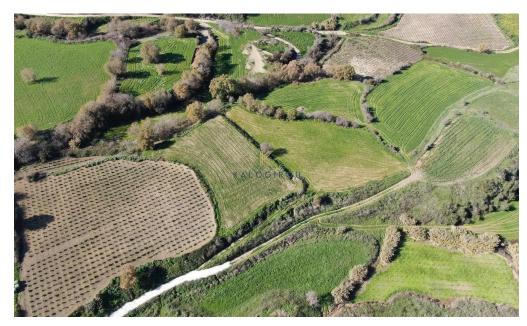

## 10,015m<sup>2</sup> Plot for Sale in Stroumpi, Paphos District

Agricultural field, extending to about 10,015 sq.m. in total in the area of Stroumpi, Paphos district. The property has a flat surface. Access to the field is via a registered road along its eastern boundary with frontage 135m.

It is worth noting that the property is situated at a small distance from the Residential Planning Zone.

GPS coordinates: 34.898274 32.485684

| Property Info | Plot / Area Info |       | Additional info  |                |
|---------------|------------------|-------|------------------|----------------|
|               |                  |       | Reference Number | 46740          |
|               | Plot area        | 10015 | Property type    | Land and Plots |
|               |                  |       | Condition        | Pre-Owned      |