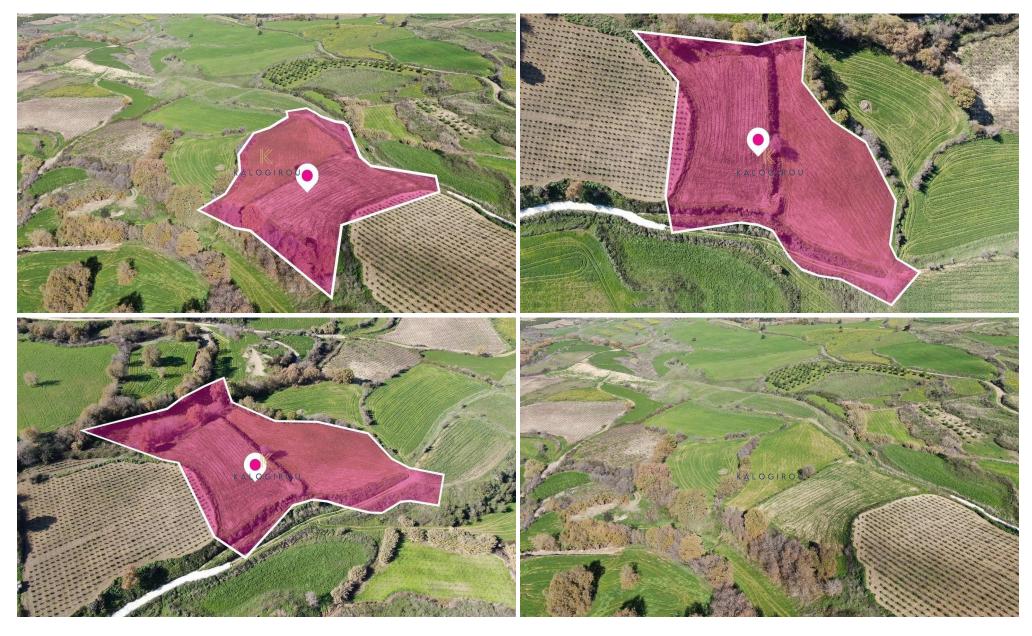

## 10,015m<sup>2</sup> Plot for Sale in Stroumpi, Paphos District

Agricultural field, extending to about 10,015 sq.m. in total in the area of Stroumpi, Paphos district. The property has a flat surface. Access to the field is via a registered road along its eastern boundary with frontage 135m.

It is worth noting that the property is situated at a small distance from the Residential Planning Zone.

GPS coordinates: 34.898274 32.485684

| Property Info | Plot / Area Info |       | Additional info  |                |
|---------------|------------------|-------|------------------|----------------|
|               |                  |       | Reference Number | 46740          |
|               | Plot area        | 10015 | Property type    | Land and Plots |
|               |                  |       | Condition        | Pre-Owned      |