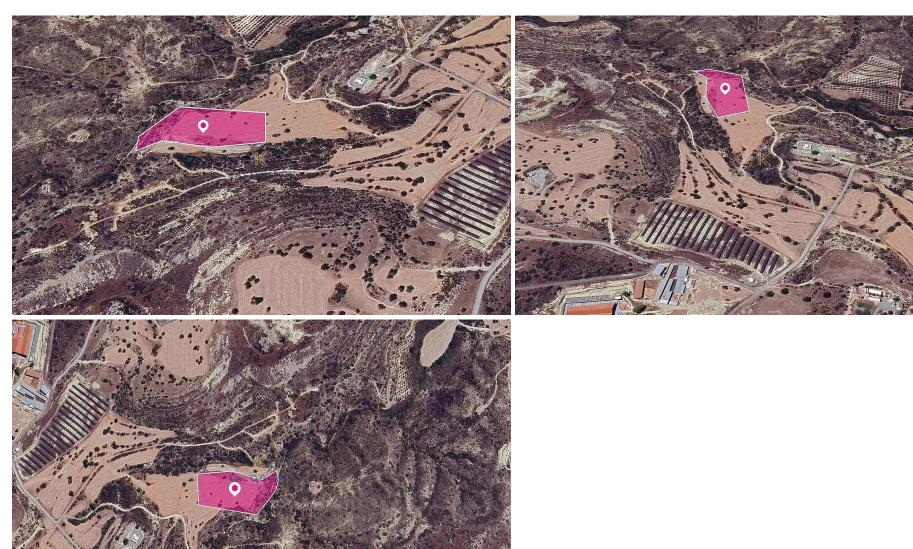

## 12,710m<sup>2</sup> Plot for Sale in Skarinou, Larnaca District

Agricultural field, extending to about 12.710 sq.m. in total. The property has a flat surface.

The asset is located approx. 900m south of Limassol-Larnaca highway and 1.6 km southeast from the center of the village.

**Amenities Location** 

**Location:** Skarinou Region: **Larnaca** 

Coordinates: **34.810642** / **33.369275** 

**Price: €26 000 + VAT** 

VAT Excluded

Title transfer fee ~€390.00
Price per SQM €2.00/m²

Common expenses None