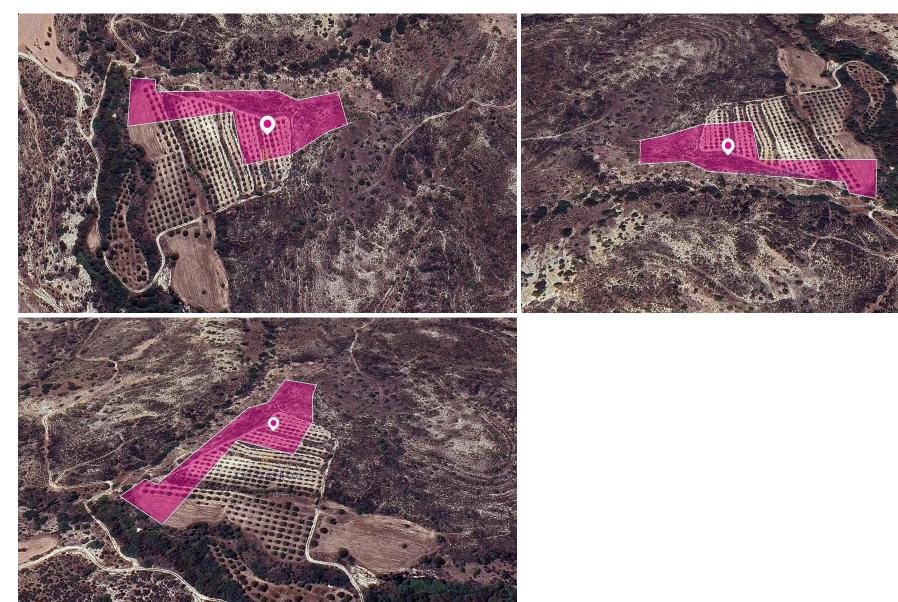

## 13,043m<sup>2</sup> Plot for Sale in Skarinou, Larnaca District

Agricultural field, extending to about 13.043 sq.m. in total. The property has a flat surface.

The asset is located approx.700m south of Limassol-Larnaka highway and 1.3 km southeast from the centre of the village.