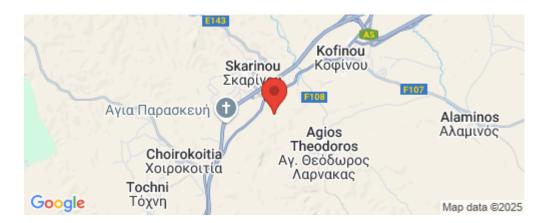

## 11,037m<sup>2</sup> Plot for Sale in Skarinou, Larnaca District

Agricultural field, extending to about 11.037 sq.m. in total. The property has a flat surface.

The asset is located approx.700m south of Limassol-Larnaka highway and 1.3 km southeast from the centre of the village.

Amenities Location

**Location:** Skarinou Region: **Larnaca** 

Coordinates: **34.809706** / **33.366515** 

**Price: €17 000 + VAT** 

VAT for this property is €850 or €3,230. VAT usually is 19%. If it is your first purchase of property, you can have VAT reduced to 5% for the first 150sq.m. of the property.