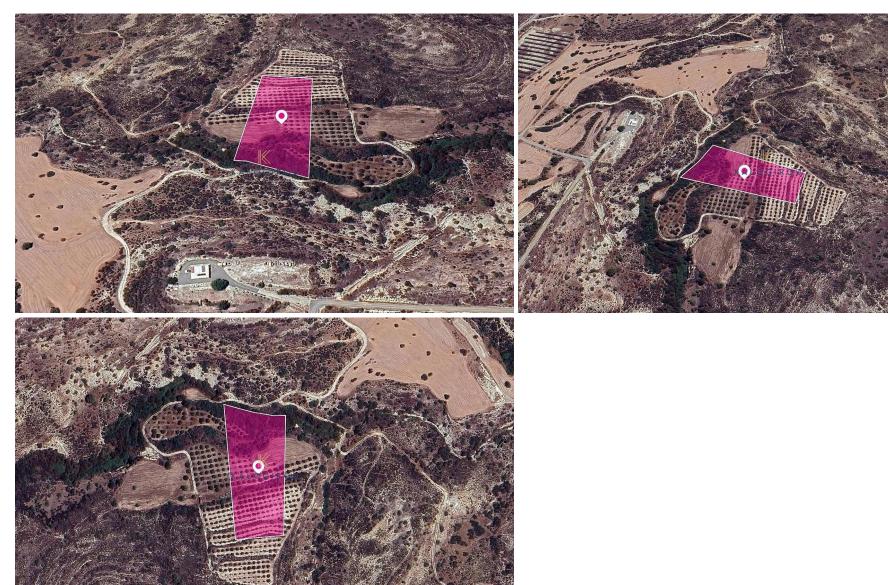

## 11,037m<sup>2</sup> Plot for Sale in Skarinou, Larnaca District

Agricultural field, extending to about 11.037 sq.m. in total. The property has a flat surface.

The asset is located approx.700m south of Limassol-Larnaka highway and 1.3 km southeast from the centre of the village.

The property falls within Zone Γ3, with a building coefficient of 10%, coverage of 10%, and permission for 2 floors (8.3m) of construction.

| Property Info |        | Plot / Area Info |       | Additional info  |                       |
|---------------|--------|------------------|-------|------------------|-----------------------|
|               |        |                  |       | Reference Number | 46768                 |
| Covered Area  | 11.037 | Plot area        | 11037 | Property type    | <b>Land and Plots</b> |
|               |        |                  |       | Condition        | <b>Pre-Owned</b>      |