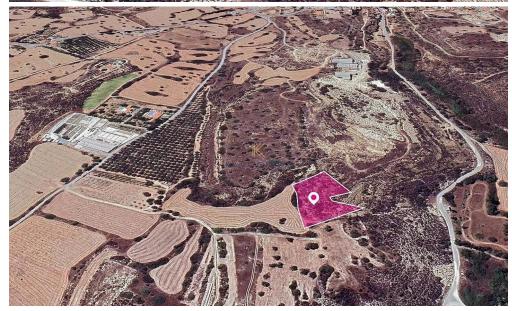

## 4,348m<sup>2</sup> Plot for Sale in Tochni, Larnaca District

Agricultural field, extending to about 4.348 sq.m. in total.

The asset is located approx. 2km from the motorway

The property falls within Zone Γ3, with a building coefficient of 10%, coverage of 10%, and permission for 2 floors (8.3m) of construction.

Amenities Location

**Location:** Tochni Region: **Larnaca** 

Coordinates: 34.78846 / 33.319966

**Price: €8 000 + VAT** 

VAT for this property is €1,481 or €1,520. VAT usually is 19%. If it is your first purchase of property, you can have VAT reduced to 5% for the first 150sq.m. of the property.