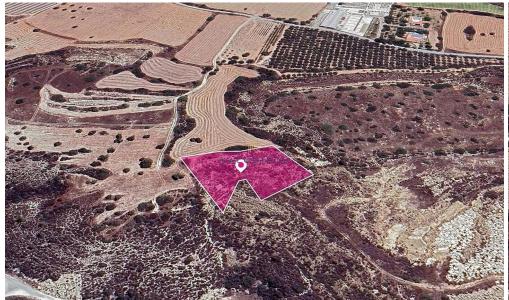

## 4,348m<sup>2</sup> Plot for Sale in Tochni, Larnaca District

Agricultural field, extending to about 4.348 sq.m. in total.

The asset is located approx. 2km from the motorway

The property falls within Zone Γ3, with a building coefficient of 10%, coverage of 10%, and permission for 2 floors (8.3m) of construction.

Amenities Location

**Location:** Tochni Region: **Larnaca** 

Coordinates: 34.78846 / 33.319966

**Price: €8 000 + VAT** 

VAT for this property is €1,481 or €1,520. VAT usually is 19%. If it is your first purchase of property, you can have VAT reduced to 5% for the first 150sq.m. of the property.