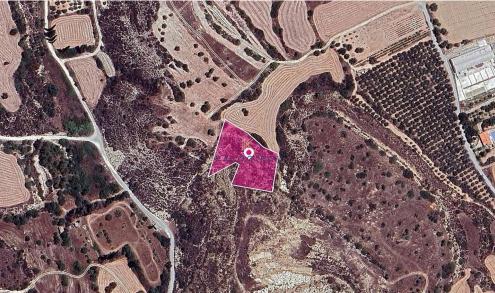

## 4,348m<sup>2</sup> Plot for Sale in Tochni, Larnaca District

Agricultural field, extending to about 4.348 sq.m. in total.

The asset is located approx. 2km from the motorway

The property falls within Zone Γ3, with a building coefficient of 10%, coverage of 10%, and permission for 2 floors (8.3m) of construction.

Amenities Location

**Location:** Tochni Region: **Larnaca** 

Coordinates: 34.78846 / 33.319966

**Price: €8 000 + VAT** 

VAT for this property is €1,481 or €1,520. VAT usually is 19%. If it is your first purchase of property, you can have VAT reduced to 5% for the first 150sq.m. of the property.