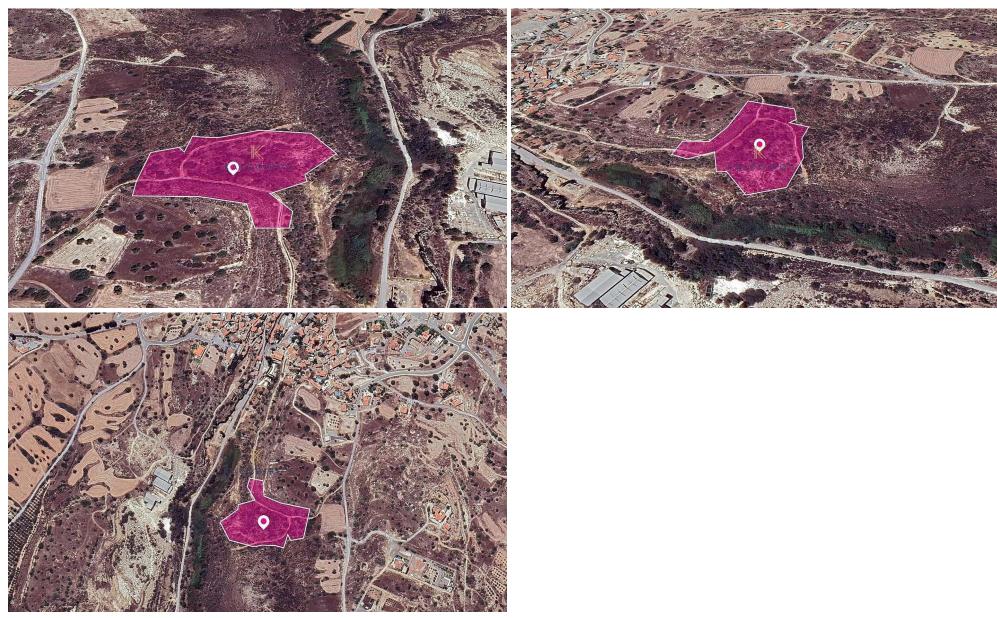

## 16,273m<sup>2</sup> Plot for Sale in Tochni, Larnaca District

Agricultural field, extending to about 16.273 sq.m. in total.

The asset is located approx. 1.5km from the motorway

The property falls within Zone Γ3, with a building coefficient of 10%, coverage of 10%, and permission for 2 floors (8.3m) of construction.

| Property Info |                          | Plot / Area Info |        | Additional info                                |                                      |  |
|---------------|--------------------------|------------------|--------|------------------------------------------------|--------------------------------------|--|
| Covered Area  | 16.273                   | Plot area        | 16273  | Reference Number<br>Property type<br>Condition | 46799<br>Land and Plots<br>Pre-Owned |  |
| Amenities     | Location<br>Location: To | ochni            | Regior | n: <b>Larnaca</b>                              |                                      |  |

Coordinates: 34.783839 / 33.31976