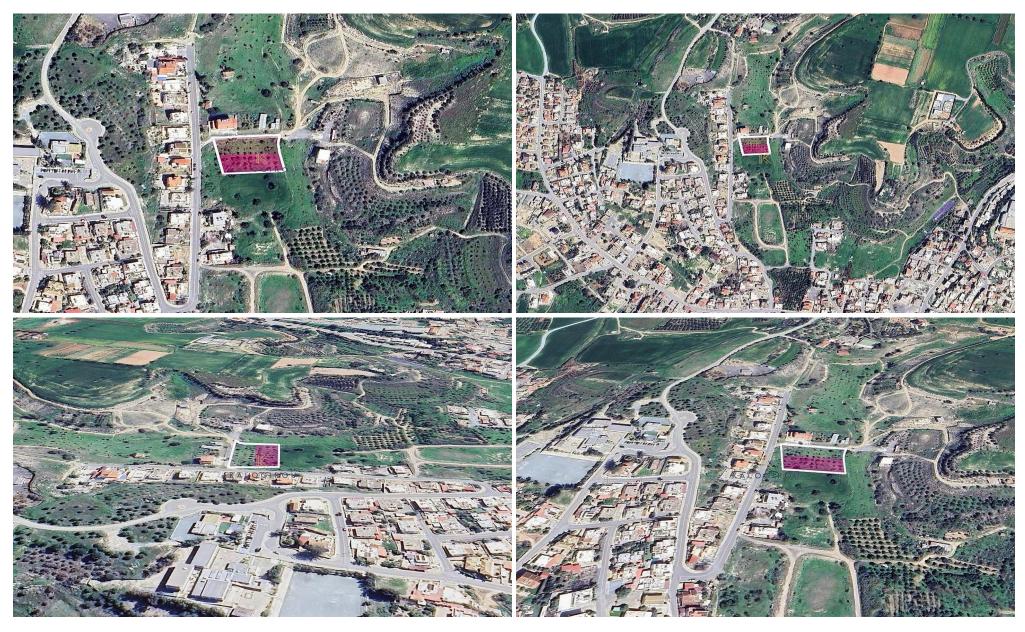

## 1,328m<sup>2</sup> Plot for Sale in Ormideia, Larnaca District

50% share of a residential field, extending to about 2.342 sq.m. in total(1.171 sq.m share).

The property is attached with public green area between the land and the road which benefits from a right of way of 3.66m width.

The property is rectangularly shaped with a flat surface.

The land is located approx. 150m east of the Ormideia B Primary School and approx. 370m north of Dimokratias Avenue.

The property falls within Zone H2, with a building coefficient of 90%, coverage of 50%, and permission for 2 floors (8.3m) of construction.