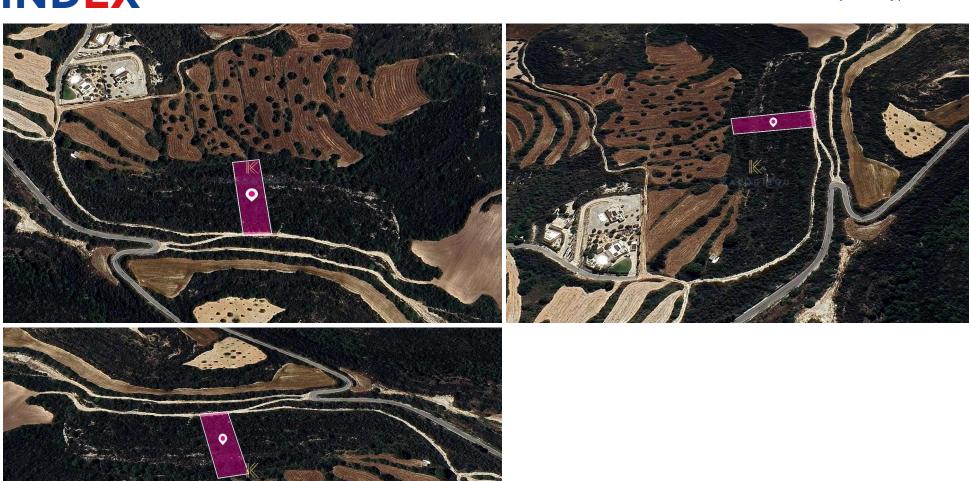

## 2,845m<sup>2</sup> Plot for Sale in Kritou Tera, Paphos District

Special protection zoned field, extending to about 2,845 sq.m. in total. The property is rectangularly shaped.

The asset is located approx. 2 km northeast from the densely populated area of the village and approximately 410m away from the church of Saint Aikaterinis.

1/3

The property falls within Zone Z1, with a building coefficient of 6%, coverage of 6%, and permission for 2 floors (8.3m) of construction.

GPS coordinates: 34.963883 32.444140

| <b>Property Info</b> |      | Plot / Area In | nfo  | Additional info  |                       |
|----------------------|------|----------------|------|------------------|-----------------------|
|                      |      |                |      | Reference Number | 46819                 |
| Covered Area         | 2845 | Plot area      | 2845 | Property type    | <b>Land and Plots</b> |
|                      |      |                |      | Condition        | <b>Pre-Owned</b>      |