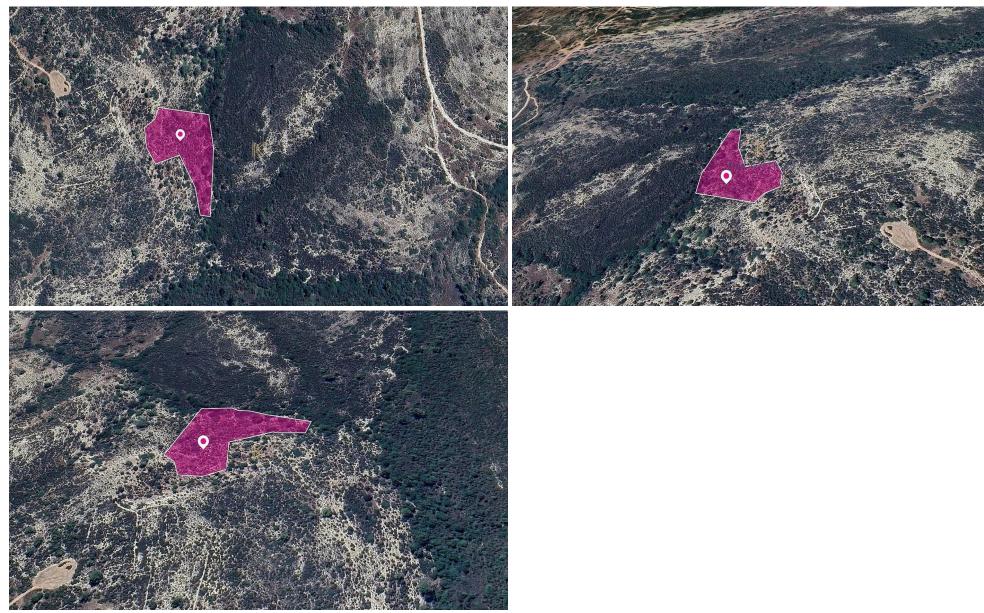

## 6,689m<sup>2</sup> Plot for Sale in Anogyra, Limassol District

Special protection field, extending to about 6.689 sq.m. in total.

The asset is located approx. 3.3km west from the centre of the village

The property falls within Zone Z3, with a building coefficient of 1%, coverage of 1%, and permission for 1 floors (5m) of construction.

GPS coordinates: 34.730975 32.697571

| Property Info |                                                                     | Plot / Area Ir | ıfo  | Additional info                                |                                      |
|---------------|---------------------------------------------------------------------|----------------|------|------------------------------------------------|--------------------------------------|
| Covered Area  | 6689                                                                | Plot area      | 6689 | Reference Number<br>Property type<br>Condition | 46851<br>Land and Plots<br>Pre-Owned |
| Amenities     | Location<br>Location: Anogyra<br>Coordinates: 34.730975 / 32.697571 |                |      | gion: <b>Limassol</b>                          |                                      |