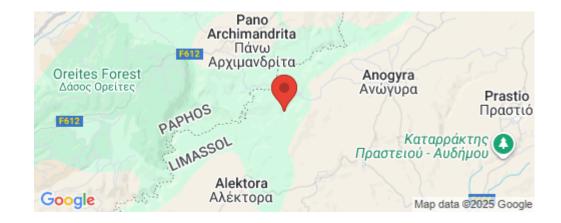

## 6,689m<sup>2</sup> Plot for Sale in Anogyra, Limassol District

Special protection field, extending to about 6.689 sq.m. in total.

The asset is located approx. 3.3km west from the centre of the village

The property falls within Zone Z3, with a building coefficient of 1%, coverage of 1%, and permission for 1 floors (5m) of construction.

GPS coordinates: 34.730975 32.697571

| Property Info |                                                                     | Plot / Area Ir | ıfo  | Additional info                                |                                      |
|---------------|---------------------------------------------------------------------|----------------|------|------------------------------------------------|--------------------------------------|
| Covered Area  | 6689                                                                | Plot area      | 6689 | Reference Number<br>Property type<br>Condition | 46851<br>Land and Plots<br>Pre-Owned |
| Amenities     | Location<br>Location: Anogyra<br>Coordinates: 34.730975 / 32.697571 |                |      | gion: <b>Limassol</b>                          |                                      |