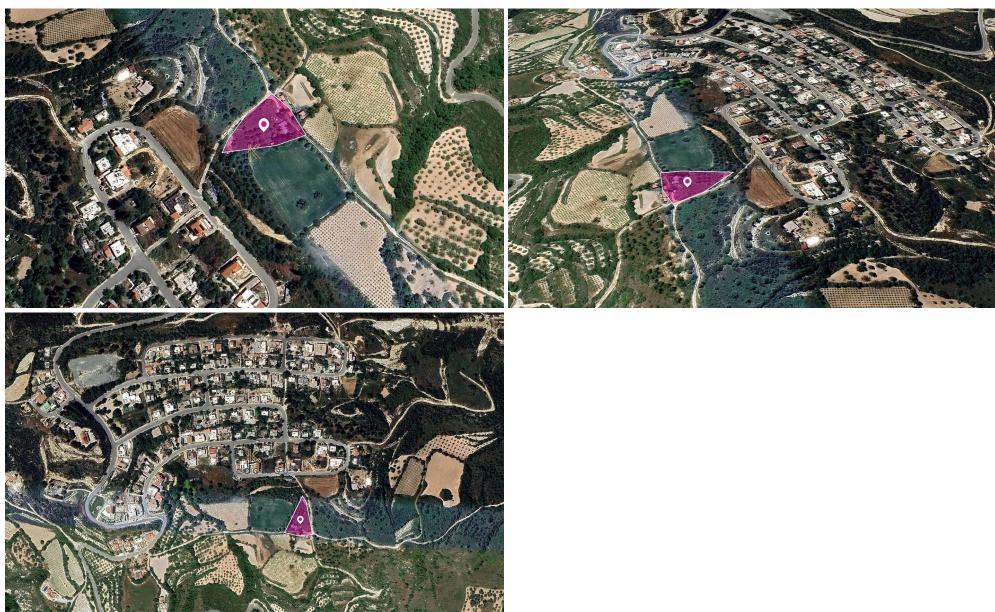

## 892m<sup>2</sup> Plot for Sale in Theletra, Paphos District

33% share of a residential field, extending to about 884 sq.m out of 2,676 sq.m. in total. The property has a flat surface. Access to the field is via a registration public road at its northern border with a frontage of approx. 80 m and to the east border with a frontage of approx. 50 m.

The asset is located approx. 35 m from the centre of the Community.

The property falls within Zone H2, with a building coefficient of 90%, coverage of 50%, and permission for 2 floors (8.3m) of construction.

GPS coordinates: 34.913456 32.449687

| Property Info | Plot / Area Info                         |     | Additional info  |                |  |  |
|---------------|------------------------------------------|-----|------------------|----------------|--|--|
|               |                                          |     | Reference Number | 46864          |  |  |
|               | Plot area                                | 892 | Property type    | Land and Plots |  |  |
|               |                                          |     | Condition        | Pre-Owned      |  |  |
| Amenities     | Location                                 |     |                  |                |  |  |
|               | Location: Thelet                         | ra  | Region: Paphos   |                |  |  |
|               | Coordinates: <b>34.91347 / 32.449641</b> |     |                  |                |  |  |