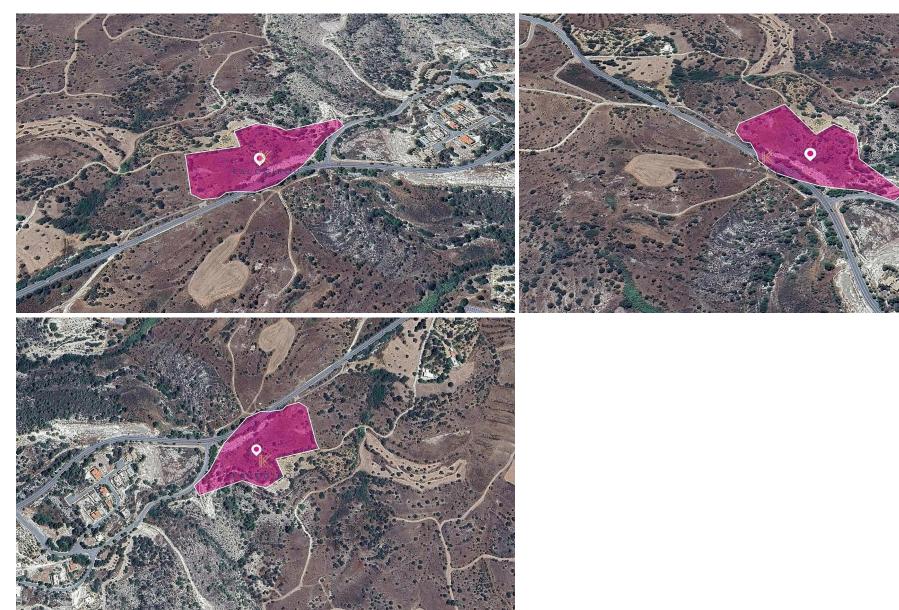

## 4,432m<sup>2</sup> Plot for Sale in Pentalia, Paphos District

Share of Residential field, extending to about 17.726 sq.m. in total. The share correspond to approximately 4.432 sq.m. Access to the field is via a registered road with a total frontage of approx. 78m

The asset is located approx. 150m north-east of the New Pentalia village.

The property falls within Zone H3, with a building coefficient of 60%, coverage of 35%, and permission for 2 floors (8.3m) of construction.