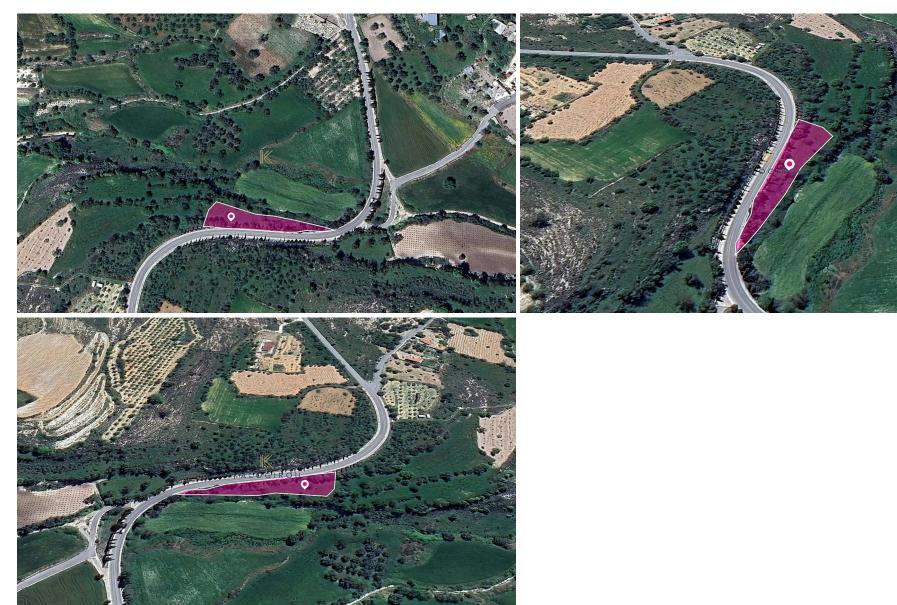

## 1,627m<sup>2</sup> Plot for Sale in Lasa, Paphos District

Residential field, extending to about 1.647 sq.m. in total. Access to the field is via a registered road with a total frontage of approx. 127m

The asset is located approx. 8km from the motorway.

The property falls within Zone H3, with a building coefficient of 60%, coverage of 35%, and permission for 2 floors (8.3m) of construction.

GPS coordinates: 34.921306 32.527097