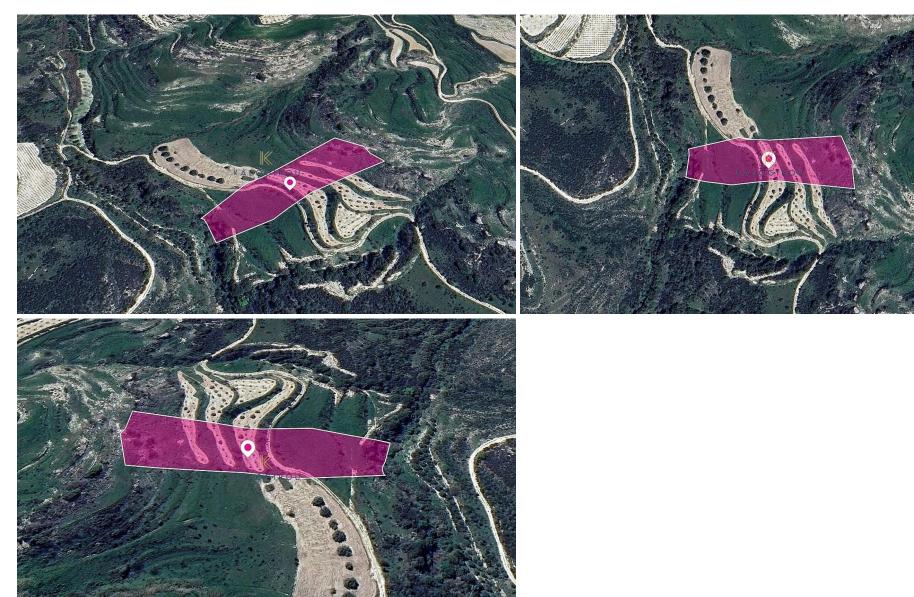

## 10,368m<sup>2</sup> Plot for Sale in Stroumpi, Paphos District

Animal Breeding field, extending to about 10.368 sq.m. in total. The property is rectangularly shaped.

The asset is located approx. 3km from the motorway.

GPS coordinates: 34.886781 32.454643

| Property Info |        | Plot / Area Ir | nfo   | Additional info  |                       |  |
|---------------|--------|----------------|-------|------------------|-----------------------|--|
|               |        |                |       | Reference Number | 46871                 |  |
| Covered Area  | 10.368 | Plot area      | 10368 | Property type    | <b>Land and Plots</b> |  |
|               |        |                |       | Condition        | <b>Pre-Owned</b>      |  |