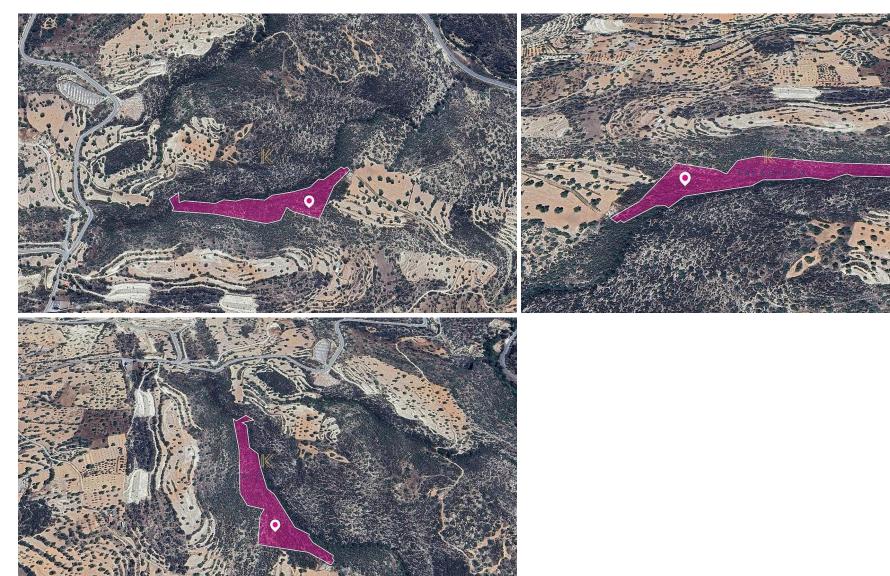

## 18,730m<sup>2</sup> Plot for Sale in Apesia, Limassol District

The property is an agricultural field of 18,730 sq.m. in total located in Apesia Community, Limassol.

The asset is located approx. 400m west of Limassol- Agros connection road and 1km east of Apesia village.

The property falls within Zone Γ3, with a building coefficient of 10%, coverage of 10%, and permission for 2 floors (8.3m) of construction.

GPS coordinates: 34.787917 32.990505

| Property Info |       | Plot / Area Info |       | Additional info  |                       |
|---------------|-------|------------------|-------|------------------|-----------------------|
|               |       |                  |       | Reference Number | 46879                 |
| Covered Area  | 18730 | Plot area        | 18730 | Property type    | <b>Land and Plots</b> |
|               |       |                  |       | Condition        | <b>Pre-Owned</b>      |