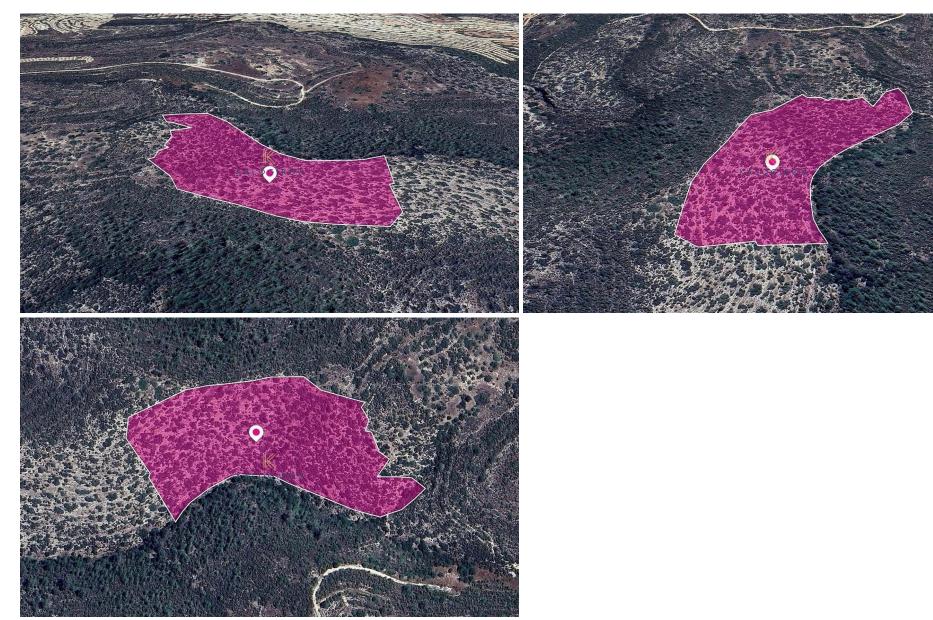

## 16,389m<sup>2</sup> Plot for Sale in Apsiou, Limassol District

The property is a 50% share (corresponds to approx. 16,389sq.m.) of a special protection zone field of 32,777sq.m. in total. the field is located in Apsiou Community, Limassol.

The asset is located approx. 10km from the motorway.

The property falls within Zone Z1, with a building coefficient of 6%, coverage of 6%, and permission for 2 floors (8.3m) of construction.

GPS coordinates: 34.786023, 33.013061