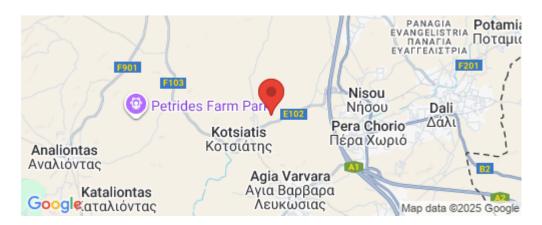

## 9,633m<sup>2</sup> Plot for Sale in Agia Varvara Lefkosias, Nicosia District

80% share of an agricultural field, extending to about 12.041 sq.m. in total. Share for sale corresponds to 9.633 sq.m.

The asset is located approx. 150m north of the public asphalt road connecting the village of Nisou with the village of Kotsiatis and approx. 1km northeast of the village of Kotsiatis.

Amenities Location

**Location:** Agia Varvara Lefkosias Region: **Nicosia** 

Coordinates: **35.019298** / **33.360866** 

Price: €24 000 + VAT

VAT for this property is €1,200 or €4,560. VAT usually is 19%. If it is your first purchase of property, you can have VAT reduced to 5% for the first 150sq.m. of the property.