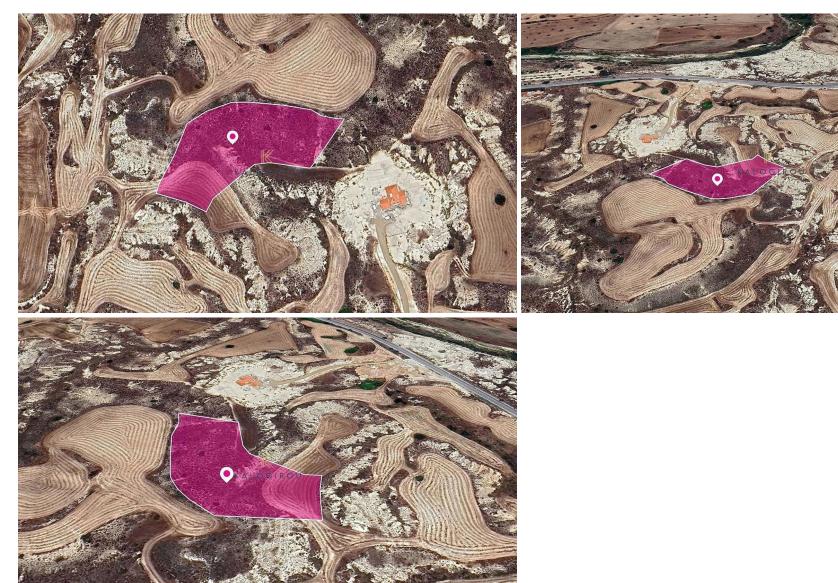

## 9,633m<sup>2</sup> Plot for Sale in Agia Varvara Lefkosias, Nicosia District

80% share of an agricultural field, extending to about 12.041 sq.m. in total. Share for sale corresponds to 9.633 sq.m.

The asset is located approx. 150m north of the public asphalt road connecting the village of Nisou with the village of Kotsiatis and approx. 1km northeast of the village of Kotsiatis.

The property falls within Zone  $\Gamma\alpha 4$ , with a building coefficient of 10%, coverage of 10%, and permission for 2 floors (7m) of construction.

| Property Info |        | Plot / Area Ir | nfo  | Additional info  |                       |  |
|---------------|--------|----------------|------|------------------|-----------------------|--|
|               |        |                |      | Reference Number | 46909                 |  |
| Covered Area  | 12.041 | Plot area      | 9633 | Property type    | <b>Land and Plots</b> |  |
|               |        |                |      | Condition        | <b>Pre-Owned</b>      |  |