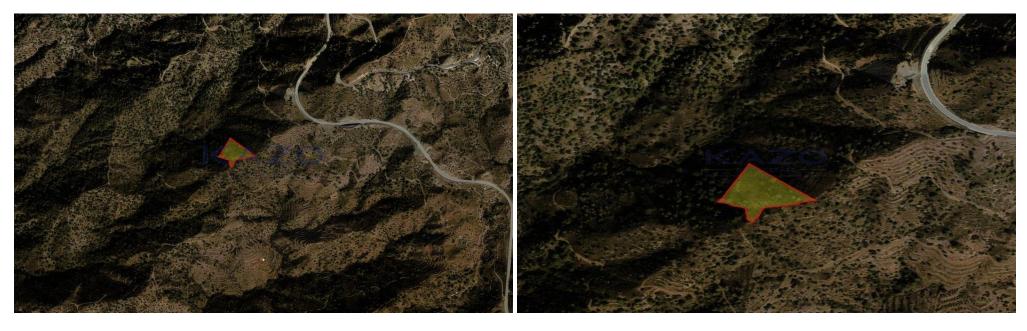

## 8,696m<sup>2</sup> Plot for Sale in Zoopigi, Limassol District

Agricultural land with panoramic views is available for sale in the beautiful village of Zoopigi. The land parcel has 8,696 square meters of land area and holds a 10% density ratio.

| Property Info | Plot / Area Info |      | Additional info          |                |
|---------------|------------------|------|--------------------------|----------------|
|               |                  |      | Reference Number SL11163 | SL11163        |
|               | Plot area        | 8696 | Property type            | Land and Plots |
|               |                  |      | Condition                | Pre-Owned      |