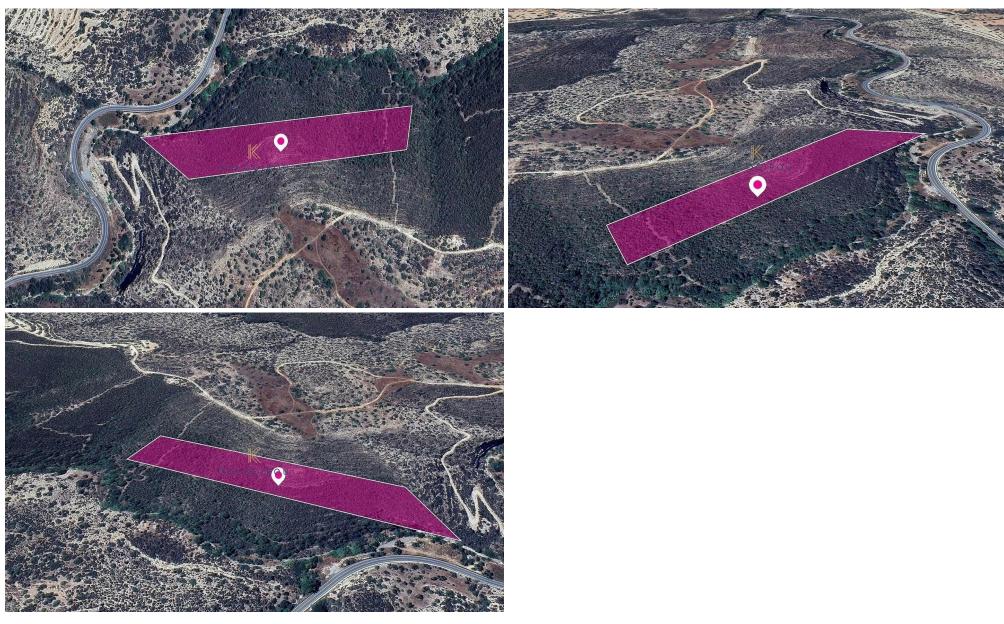

### 4,495m<sup>2</sup> Plot for Sale in Apsiou, Limassol District

The property is a 17% share (corresponds to approx. 4,775sq.m.) of a special protection field of 28,094sq.m. in total.

The field is located approx. 2.4 km southwest of the village centre and south of the road Palodia – Gerasas. The nearest registered road is in distance of 50m(approx.).

The property falls within a duel zone:

- Zone Z1 (93%), with a building coefficient of 6%, coverage of 6%, and permission for 2 floors (8.3m) of construction
- Zone Z3 (7%), with a building coefficient of 1%, coverage of 1%, and permission for 1 floors (5m) of construction

GPS coordinates: 34.781042, 32.995940

| Property Info | Plot / Area Info                  |      | Additional info  |                |  |
|---------------|-----------------------------------|------|------------------|----------------|--|
|               |                                   |      | Reference Number | 46934          |  |
|               | Plot area                         | 4495 | Property type    | Land and Plots |  |
|               |                                   |      | Condition        | Pre-Owned      |  |
| Amenities     | Location                          |      |                  |                |  |
|               | Location: Apsiou                  |      | Region: Limassol |                |  |
|               | Coordinates: 34.781042 / 32.99594 |      |                  |                |  |