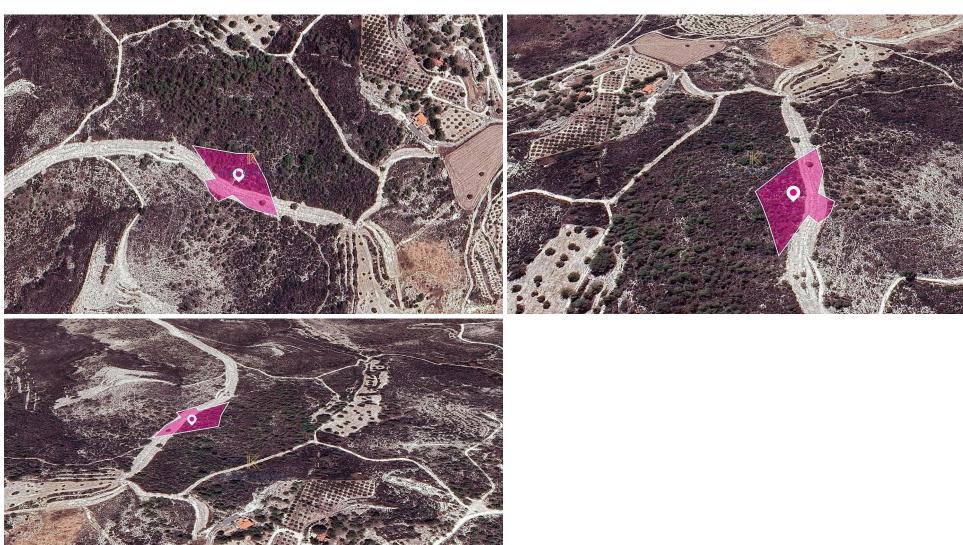

## 2,676m<sup>2</sup> Plot for Sale in Tochni, Larnaca District

50% share of an agricultural field, extending to about 5352 sq.m. in total(2,676sq.m share).

The asset is located approx.1.6km northwest of the village center and approx. 1.65km north east of Kalavasos village.

Amenities Location

**Location:** Tochni Region: **Larnaca** 

Coordinates: 34.784938 / 33.305173

**Price: €1 400 + VAT** 

VAT for this property is **€261** or **€266**. VAT usually is 19%. If it is your first purchase of property, you can have VAT reduced to 5% for the first 150sq.m. of the property.