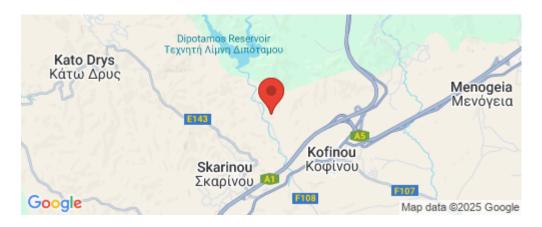

## 1,672m<sup>2</sup> Plot for Sale in Skarinou, Larnaca District

50% share of an agricultural field, extending to about 3345 sq.m. in total(1,672.5sq.m share).

The asset is located approx. 2km northeast of the village's central core and approx. 1.4 km northwest of the Nicosia – Limassol motorway.

Amenities Location

**Location:** Skarinou Region: **Larnaca** 

Coordinates: **34.838169** / **33.368404** 

**Price: €2 000 + VAT** 

VAT Excluded

Title transfer fee ~€30.00

Price per SQM €1.00/m²

Common expenses None