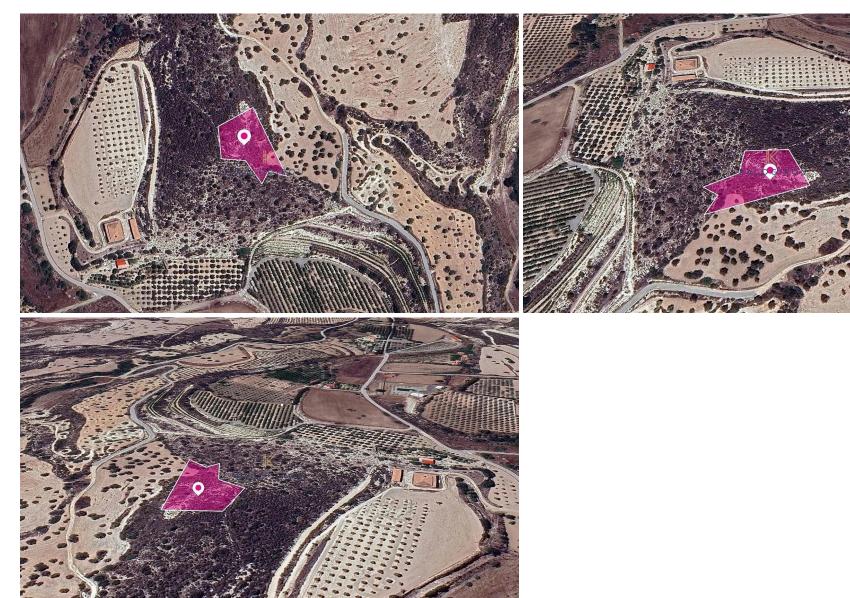

## 1,672m<sup>2</sup> Plot for Sale in Skarinou, Larnaca District

50% share of an agricultural field, extending to about 3345 sq.m. in total(1,672.5sq.m share).

The asset is located approx. 2km northeast of the village's central core and approx. 1.4 km northwest of the Nicosia – Limassol motorway.

The property falls within Zone Γ3, with a building coefficient of 10%, coverage of 10%, and permission for 2 floors (8.3m) of construction.

| Property Info | Plot / Area Info |                  | Additional info |                |
|---------------|------------------|------------------|-----------------|----------------|
|               |                  | Reference Number | 46937           |                |
|               | Plot area        | 1672             | Property type   | Land and Plots |
|               |                  |                  | Condition       | Pre-Owned      |