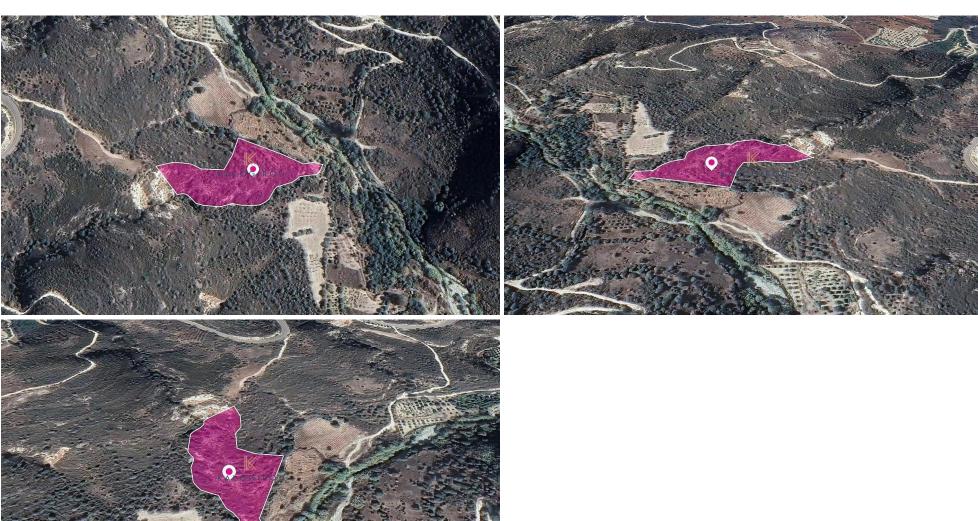

## 12,710m<sup>2</sup> Plot for Sale in Arminou, Paphos District

Agricultural field, extending to about 12.710 sq.m. in total.

The property falls within Zone Γ3, with a building coefficient of 10%, coverage of 10%, and permission for 2 floors (8.3m) of construction.

Location Coordinates: 34.85158316 32.72371870

| Property Info | Plot / Area Info |       | Additional info  |                  |
|---------------|------------------|-------|------------------|------------------|
|               |                  |       | Reference Number | 46944            |
|               | Plot area        | 12710 | Property type    | Land and Plots   |
|               |                  |       | Condition        | <b>Pre-Owned</b> |

**Amenities Location** 

**Location:** Arminou Region: **Paphos** 

Coordinates: 34.851572 / 32.723531

**Price: €4 500 + VAT** 

VAT Excluded

Title transfer fee ~€67.50

Price per SQM N/A

Common expenses None