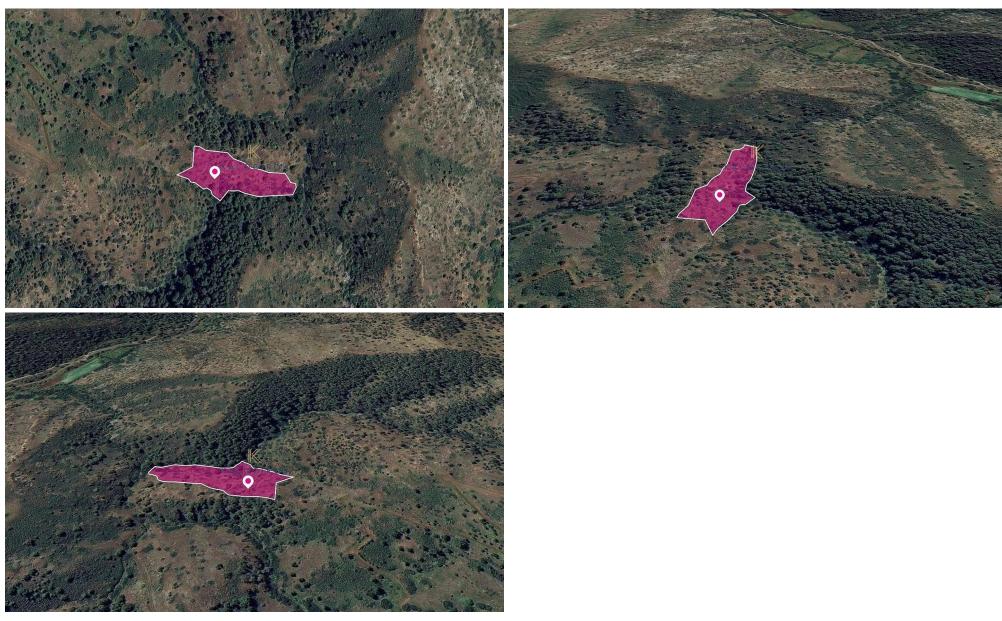

### 6,511m<sup>2</sup> Plot for Sale in Pigenia, Nicosia District

Agricultural field, extending to about 6.511 sq.m. in total.

The asset is located approx. 600m northeast of the centre of the village

The property falls within Zone Γ3, with a building coefficient of 10%, coverage of 10%, and permission for 2 floors (8.3m) of construction.

| Property Info |                                                                 | Plot / Area In | fo   | Additional info                                |                                      |
|---------------|-----------------------------------------------------------------|----------------|------|------------------------------------------------|--------------------------------------|
| Covered Area  | 6.511                                                           | Plot area      | 6511 | Reference Number<br>Property type<br>Condition | 46956<br>Land and Plots<br>Pre-Owned |
| Amenities     | Location<br>Location: Pigenia<br>Coordinates: 35.164324 / 32.66 |                | •    | gion: <b>Nicosia</b>                           |                                      |