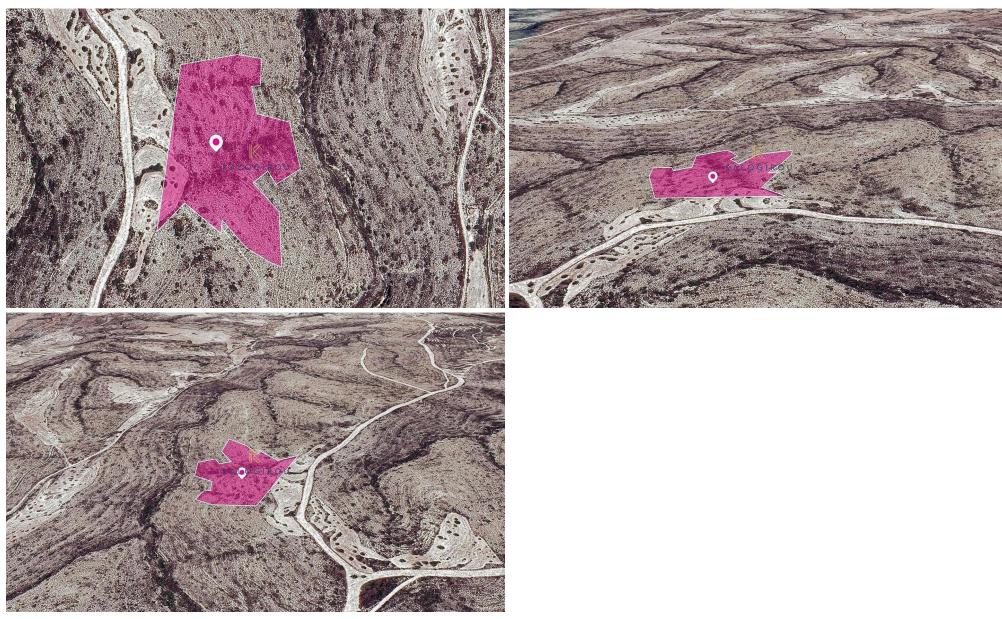

## 24,750m<sup>2</sup> Plot for Sale in Kato Drys, Larnaca District

Agricultural field, extending to about 24.750 sq.m. in total.

The asset is located approx. 1,75km southeast of the center of the village

The property falls within Zone Γ3, with a building coefficient of 10%, coverage of 10%, and permission for 2 floors (8.3m) of construction.

| Property Info | Plot / Area Info                   |       | Additional info  |                |  |
|---------------|------------------------------------|-------|------------------|----------------|--|
|               |                                    |       | Reference Number | 46968          |  |
|               | Plot area                          | 24750 | Property type    | Land and Plots |  |
|               |                                    |       | Condition        | Pre-Owned      |  |
| Amenities     | Location                           |       |                  |                |  |
|               | Location: Kato Drys                |       | Region: Larnaca  |                |  |
|               | Coordinates: 34.837856 / 33.314828 |       |                  |                |  |