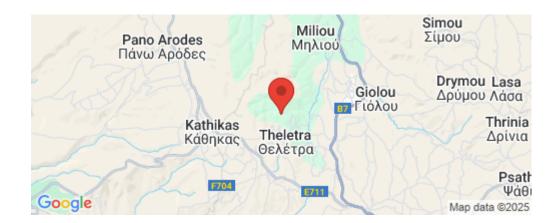

## 2,667m<sup>2</sup> Plot for Sale in Theletra, Paphos District

Agricultural field, extending to about 2667 sq.m. in total.

The asset is located approx. 350m from the village

The property falls within Zone Γ3, with a building coefficient of 10%, coverage of 10%, and permission for 2 floors (8.3m) of construction.

**Location:** Theletra Region: **Paphos** 

Coordinates: 34.91752 / 32.449271

**Price: €6 000 + VAT** 

VAT Excluded

Title transfer fee ~€90.00

Price per SQM €2.00/m²

Common expenses None