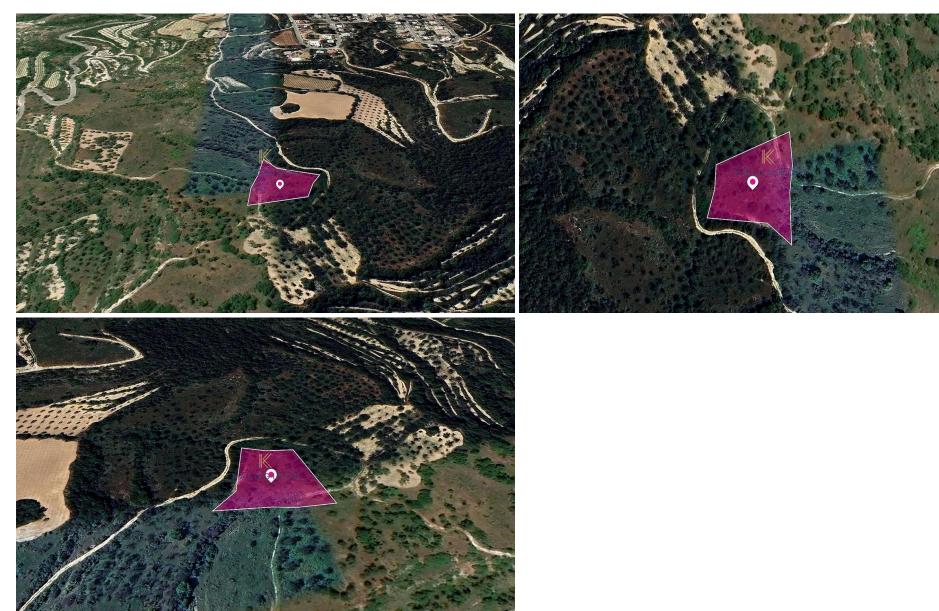

## 2,667m<sup>2</sup> Plot for Sale in Theletra, Paphos District

Agricultural field, extending to about 2667 sq.m. in total.

The asset is located approx. 350m from the village

The property falls within Zone Γ3, with a building coefficient of 10%, coverage of 10%, and permission for 2 floors (8.3m) of construction.

Location Coordinates: 34.91757435, 32.44958123

| Property Info | Plot / Area Info |      | Additional info  |                |
|---------------|------------------|------|------------------|----------------|
|               |                  |      | Reference Number | 46978          |
|               | Plot area        | 2667 | Property type    | Land and Plots |
|               |                  |      | Condition        | Pre-Owned      |
| Amenities     | Location         |      |                  |                |

**Location:** Theletra Region: **Paphos** 

Coordinates: 34.91752 / 32.449271

**Price: €6 000 + VAT** 

VAT Excluded

Title transfer fee ~€90.00

Price per SQM €2.00/m²

Common expenses None