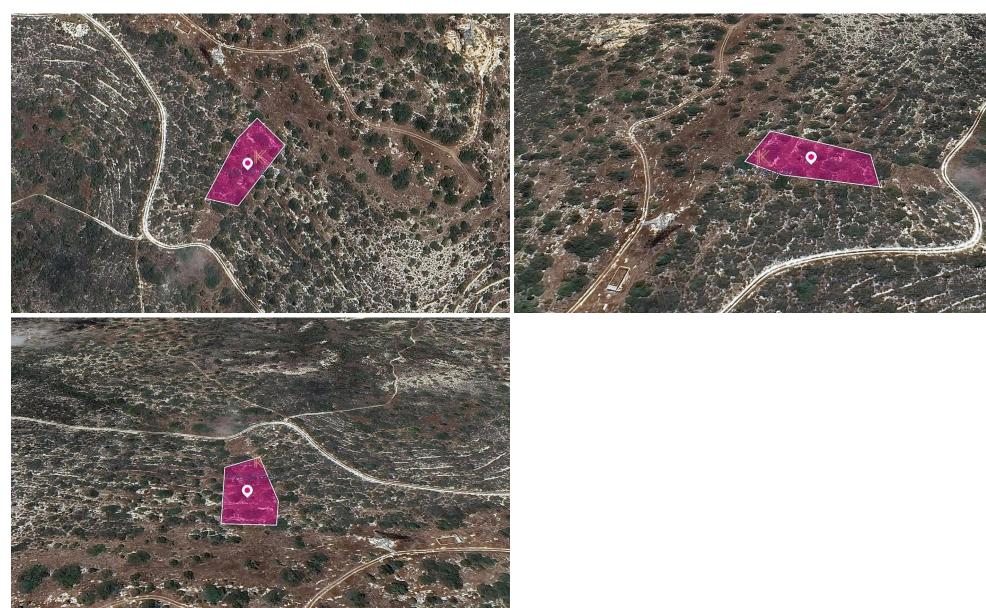

## 2,128m<sup>2</sup> Plot for Sale in Monagroulli, Limassol District

The property is an agricultural field of 2,128 sq.m. in total in Monagroulli Community.

The asset is located 40m(approx.) from the nearest registered road, 1km south of the community and 1,8km from the sea.

The property falls within Zone Γ3, with a building coefficient of 10%, coverage of 10%, and permission for 2 floors (8.3m) of construction.

| Property Info | Plot / Area Info |      | Additional info  |                |
|---------------|------------------|------|------------------|----------------|
|               |                  |      | Reference Number | 46980          |
|               | Plot area        | 2128 | Property type    | Land and Plots |
|               |                  |      | Condition        | Pre-Owned      |