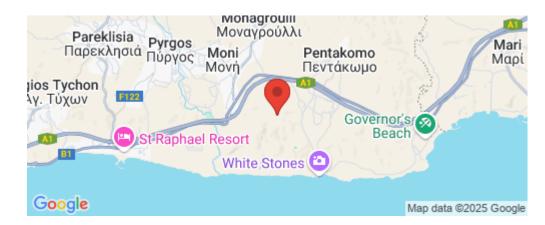

## 2,128m<sup>2</sup> Plot for Sale in Monagroulli, Limassol District

The property is an agricultural field of 2,128 sq.m. in total in Monagroulli Community.

The asset is located 40m(approx.) from the nearest registered road, 1km south of the community and 1,8km from the sea.

Amenities Location

**Location:** Monagroulli Region: **Limassol** 

Coordinates: 34.723352 / 33.219961

**Price: €11 000 + VAT** 

VAT Excluded

Title transfer fee ~€165.00
Price per SQM €5.00/m²

Common expenses None