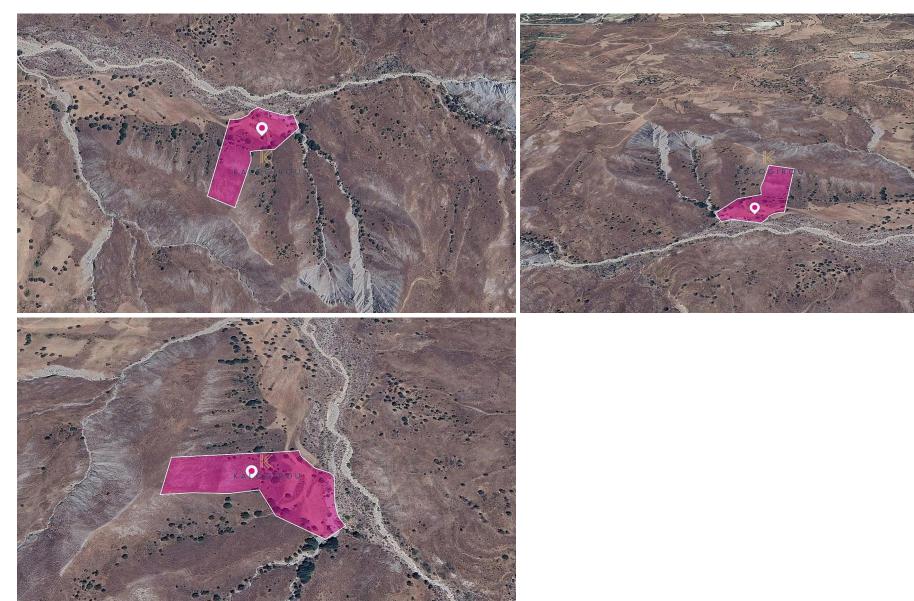

## 15,052m<sup>2</sup> Plot for Sale in Kelokedara, Paphos District

Field, extending to about 15,051 sq.m. in total. Access to the property can be gained via a right of a way.

The asset is located approx. 1.9km northeast of village centre.

GPS coordinates: 34.829049 32.659425

| Property Info |       | Plot / Area Info |       | Additional info  |                       |  |
|---------------|-------|------------------|-------|------------------|-----------------------|--|
|               |       |                  |       | Reference Number | 46983                 |  |
| Covered Area  | 15051 | Plot area        | 15052 | Property type    | <b>Land and Plots</b> |  |
|               |       |                  |       | Condition        | <b>Pre-Owned</b>      |  |