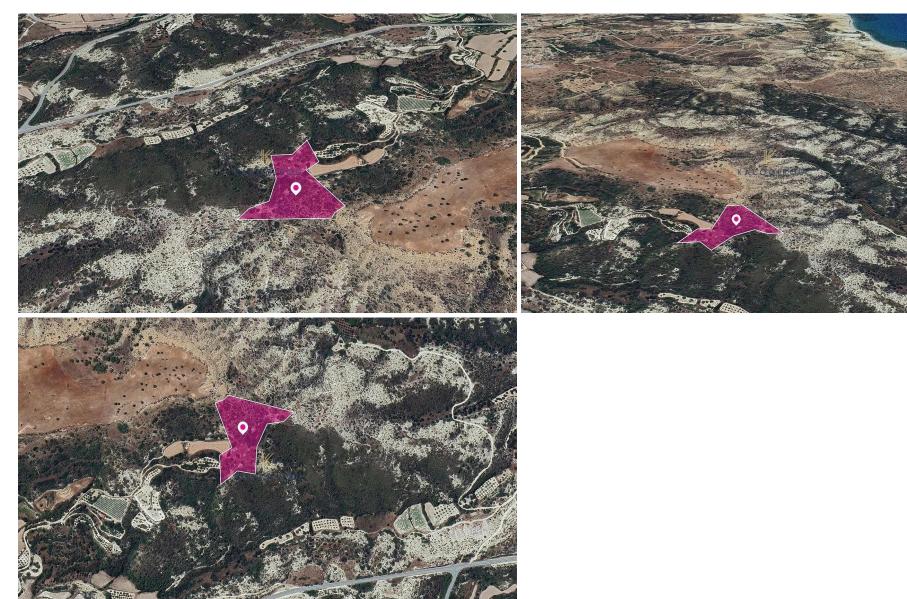

## 19,733m<sup>2</sup> Plot for Sale in Pissouri, Limassol District

Agricultural field, extending to about 19,733 sq.m. in total.

The asset is located approx. 2,6km west of the Pissouri and approx. 300m south of Limassol – Paphos old road.

The property falls within Zone Γ3, with a building coefficient of 10%, coverage of 10%, and permission for 2 floors (8.3m) of construction.

GPS coordinates: 34.666813 32.668158

| Property Info |       | Plot / Area Info |       | Additional info  |                       |  |
|---------------|-------|------------------|-------|------------------|-----------------------|--|
|               |       |                  |       | Reference Number | 46992                 |  |
| Covered Area  | 19733 | Plot area        | 19733 | Property type    | <b>Land and Plots</b> |  |
|               |       |                  |       | Condition        | Pre-Owned             |  |