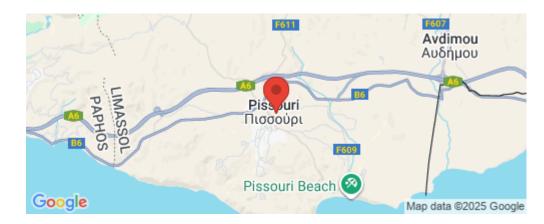

## 3,847m<sup>2</sup> Plot for Sale in Pissouri, Limassol District

50% share of a residential field, extending to about 3,847 out of 7,693 sq.m. in total.

The asset is located approx. 1,1 km south of Limassol – Paphos highway and approx. 200 m northeast of Pissouri centre.

Amenities Location

Location: Pissouri Region: Limassol

Coordinates: 34.673323 / 32.703713

**Price: €40 000 + VAT** 

VAT for this property is €7,382 or €7,600. VAT usually is 19%. If it is your first purchase of property, you can have VAT reduced to 5% for the first 150sq.m. of the property.