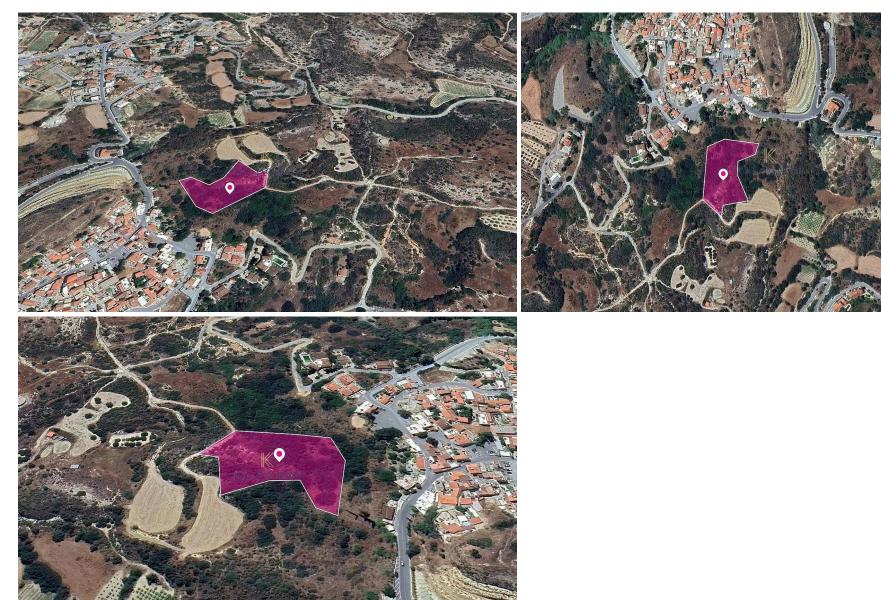

## 3,847m<sup>2</sup> Plot for Sale in Pissouri, Limassol District

50% share of a residential field, extending to about 3,847 out of 7,693 sq.m. in total.

The asset is located approx. 1,1 km south of Limassol – Paphos highway and approx. 200 m northeast of Pissouri centre.

The property falls within Zone H5, with a building coefficient of 30%, coverage of 20%, and permission for 2 floors (8.3m) of construction.

GPS coordinates: 34.673323 32.703713

| Property Info |      | Plot / Area Info |      | Additional info  |                       |
|---------------|------|------------------|------|------------------|-----------------------|
|               |      |                  |      | Reference Number | 47006                 |
| Covered Area  | 3847 | Plot area        | 3847 | Property type    | <b>Land and Plots</b> |
|               |      |                  |      | Condition        | <b>Pre-Owned</b>      |