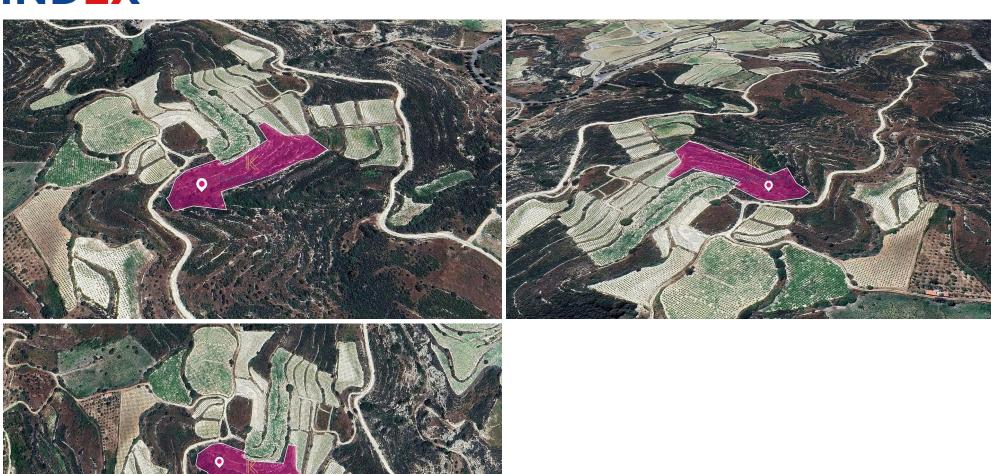

## 10,257m<sup>2</sup> Plot for Sale in Koilani, Limassol District

Agricultural field, extending to about 10,257 sq.m. in total. The property is landlocked and on the spot, there is access via a dirt road.

The asset is located approx. 1.6km south-west of the centre of the community

The property falls within Zone Γ3, with a building coefficient of 10%, coverage of 10%, and permission for 2 floors (8.3m) of construction.

GPS coordinates: 34.834344 32.846279

| Property Info |       | Plot / Area I | nfo   | Additional info  |                       |  |
|---------------|-------|---------------|-------|------------------|-----------------------|--|
|               |       |               |       | Reference Number | 47042                 |  |
| Covered Area  | 10257 | Plot area     | 10257 | Property type    | <b>Land and Plots</b> |  |
|               |       |               |       | Condition        | Pre-Owned             |  |