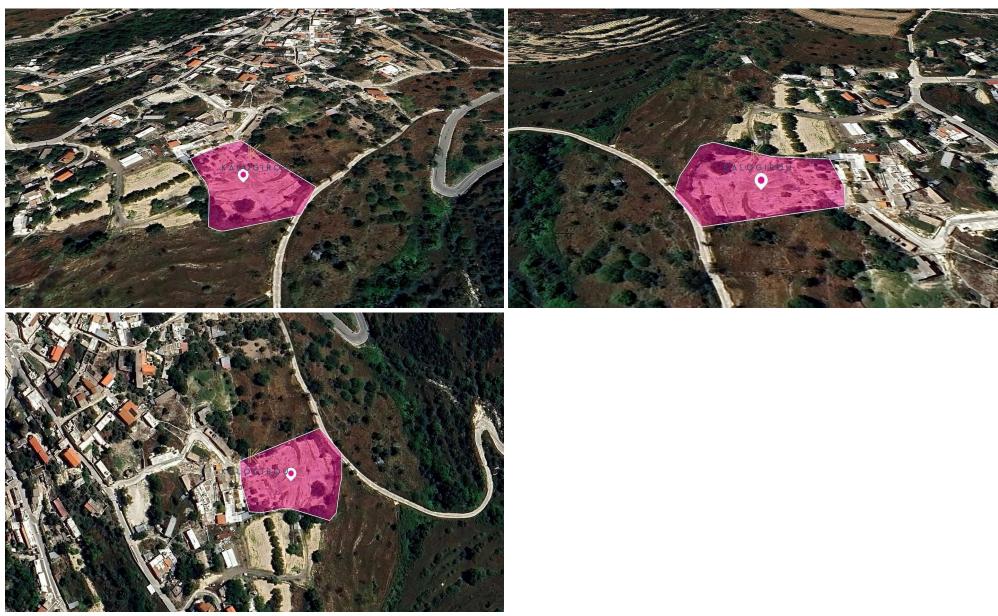

## 1,295m<sup>2</sup> Plot for Sale in Kritou Tera, Paphos District

43% share of a residential field, extending to about 1,295 out of 3,011 sq.m. in total. Access to the field is via a registered road with total frontage of approx. 14m

The asset is located approx. 300m south of the community centre.

The property falls within Zone H3, with a building coefficient of 60%, coverage of 35%, and permission for 2 floors (8.3m) of construction.

GPS coordinates: 34.953764 32.421938

| Property Info | Plot / Area Info                          |        | Additional info  |                |  |
|---------------|-------------------------------------------|--------|------------------|----------------|--|
|               |                                           |        | Reference Number | 47045          |  |
|               | Plot area                                 | 1295   | Property type    | Land and Plots |  |
|               |                                           |        | Condition        | Pre-Owned      |  |
| Amenities     | Location                                  |        |                  |                |  |
|               | Location: Kritou                          | ı Tera | Region: Paphos   |                |  |
|               | Coordinates: <b>34.953764 / 32.421938</b> |        |                  |                |  |