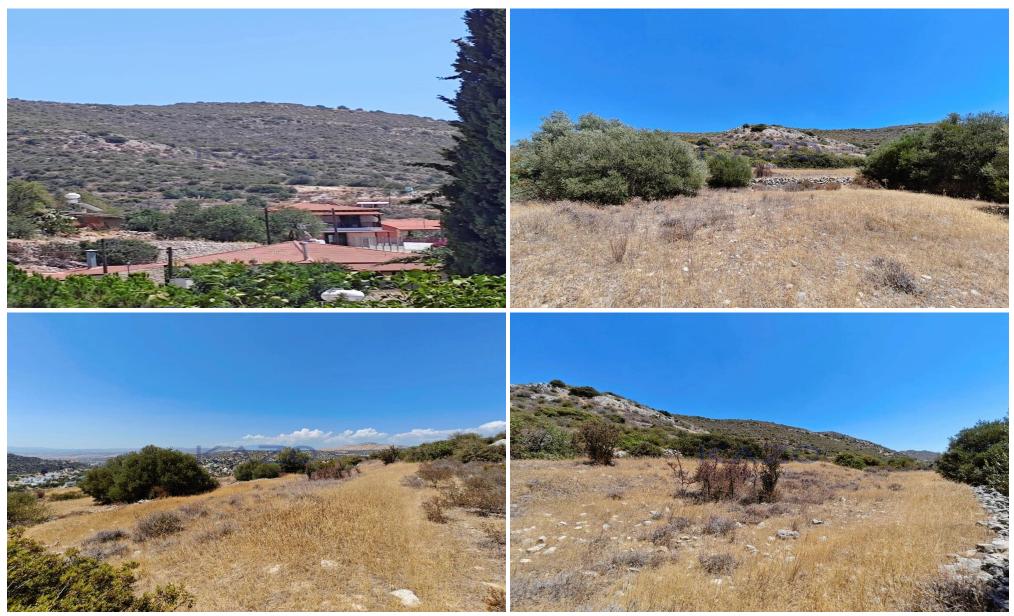

### 6,021m<sup>2</sup> Plot for Sale in Limassol District

Location

Large residential and protected zone for sale in the beautiful and peaceful area of Fasoula village. The land parcel holds a residential zone of H4 of the percentage of 21% and 79% of protected zone Z1. It sits on 6,021 square meters, an ideal investment for someone who wants to develop a large residential unit.