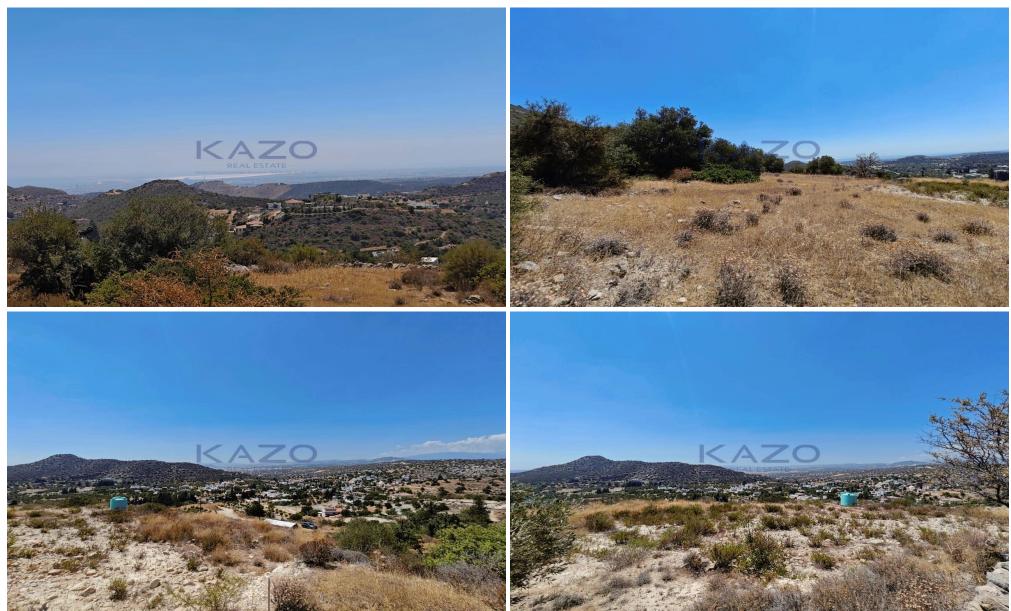

### 6,021m<sup>2</sup> Plot for Sale in Limassol District

Location

Large residential and protected zone for sale in the beautiful and peaceful area of Fasoula village. The land parcel holds a residential zone of H4 of the percentage of 21% and 79% of protected zone Z1. It sits on 6,021 square meters, an ideal investment for someone who wants to develop a large residential unit.