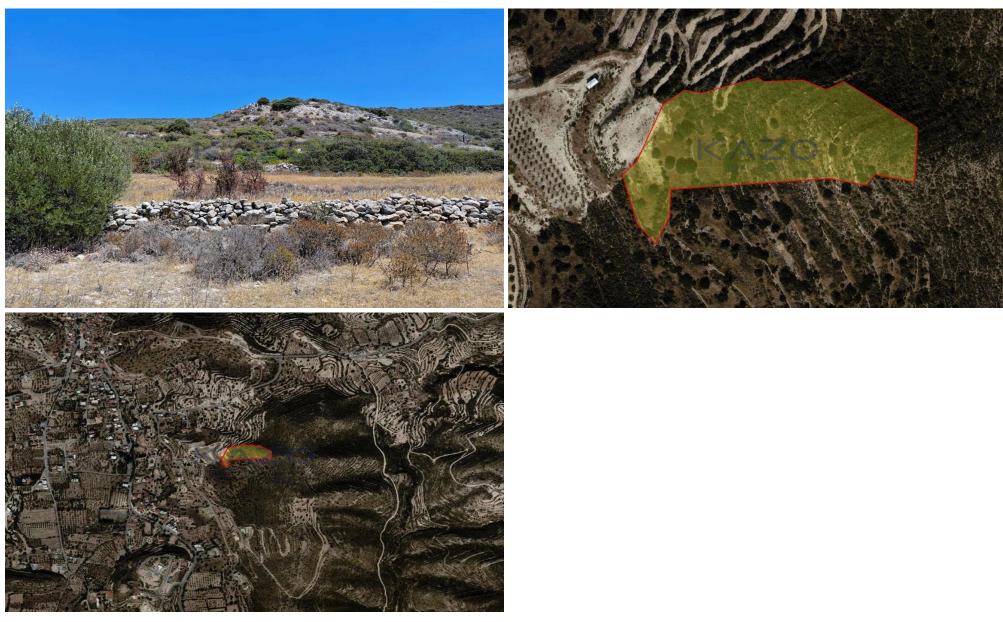

### 6,021m<sup>2</sup> Plot for Sale in Limassol District

Location

Large residential and protected zone for sale in the beautiful and peaceful area of Fasoula village. The land parcel holds a residential zone of H4 of the percentage of 21% and 79% of protected zone Z1. It sits on 6,021 square meters, an ideal investment for someone who wants to develop a large residential unit.

| Property Info | Plot / Area Info |      | Additional info  |                |  |
|---------------|------------------|------|------------------|----------------|--|
|               |                  |      | Reference Number | 23756          |  |
|               | Plot area        | 6021 | Property type    | Land and Plots |  |
|               |                  |      | Condition        | Pre-Owned      |  |
|               |                  |      |                  |                |  |