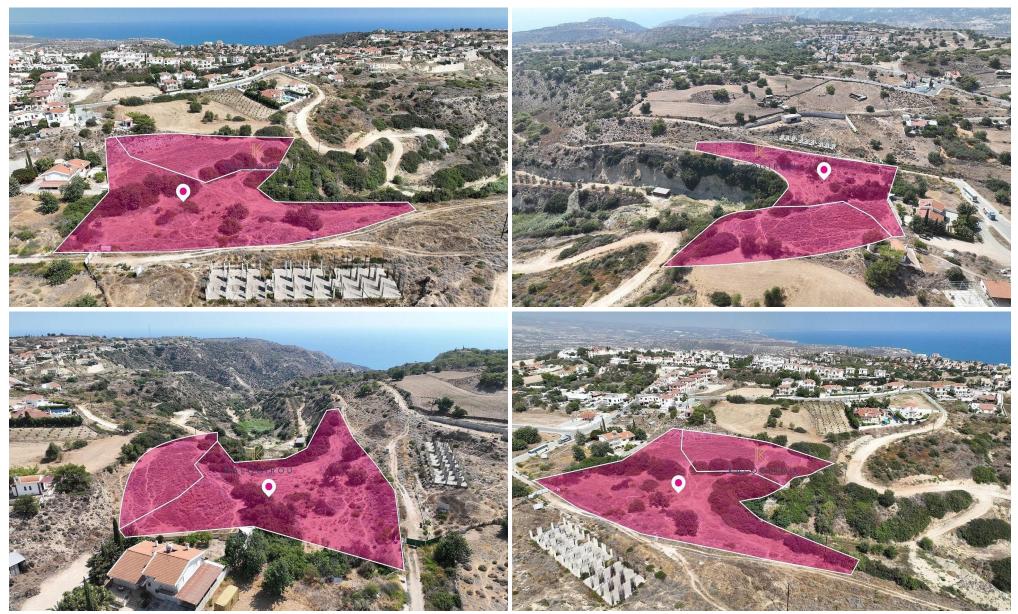

### 11,372m<sup>2</sup> Plot for Sale in Pissouri, Limassol District

Two residential fields, extending to about 11,372 sq.m. in total. Access to the fields is via a registered road.

The asset is located approx. 500m southwest of the build up area of the Pissouri community

This property consists of:

Property with registration number 0/22985, extending to approximately 7,693 sq.m. in total and falls within Zone H3, with a building coefficient of 60%, coverage of 35%, and permission for 2 floors (8.3m) of construction.

Property with registration number 0/23352, extending to approximately 3,679 sq.m. in total and falls within Zone H3, with a building coefficient of 60%, coverage of 35%, and permission for 2 floors (8.3m) of construc...