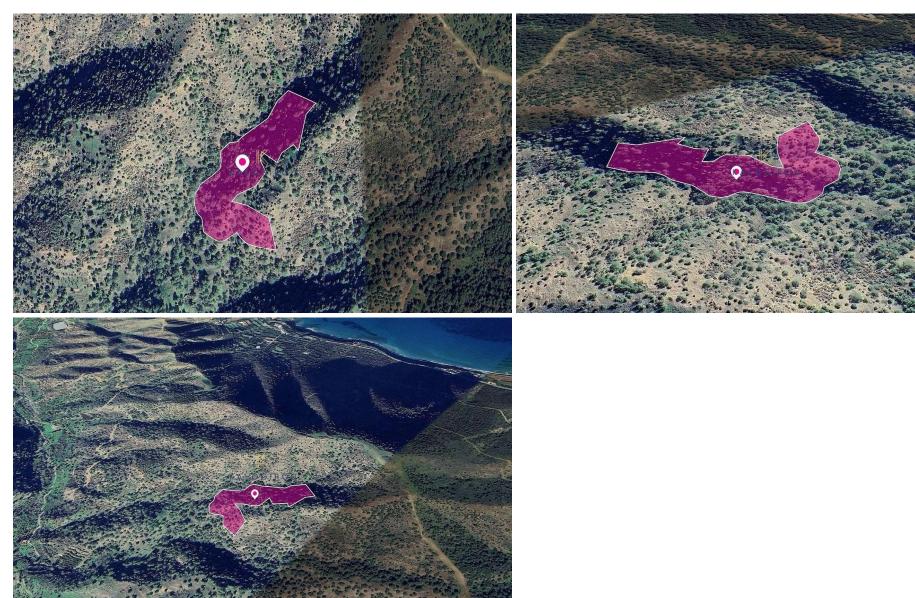

## 12,542m<sup>2</sup> Plot for Sale in Pomos, Paphos District

50% share of an agricultural field, extending to about 25.084 sq.m. in total.

The asset is located approx. 2.4 km east from the centre of the community and approx. 2.3km east of the church of Ayios Efpsichos.

The property falls within Zone  $\Delta 1$ , with a building coefficient of 50%, coverage of 50%, and permission for 2 floors (8.3m) of construction.

GPS coordinates: 35.159648 32.572441

| Property Info |        | Plot / Area I | nfo   | Additional info  |                       |  |
|---------------|--------|---------------|-------|------------------|-----------------------|--|
|               |        |               |       | Reference Number | 47055                 |  |
| Covered Area  | 25.084 | Plot area     | 12542 | Property type    | <b>Land and Plots</b> |  |
|               |        |               |       | Condition        | <b>Pre-Owned</b>      |  |

Amenities Location

**Location:** Pomos Region: **Paphos** 

Coordinates: 35.159648 / 32.572441

**Price: €9 000 + VAT** 

VAT for this property is €450 or €1,710. VAT usually is 19%. If it is your first purchase of property, you can have VAT reduced to 5% for the first 150sq.m. of the property.