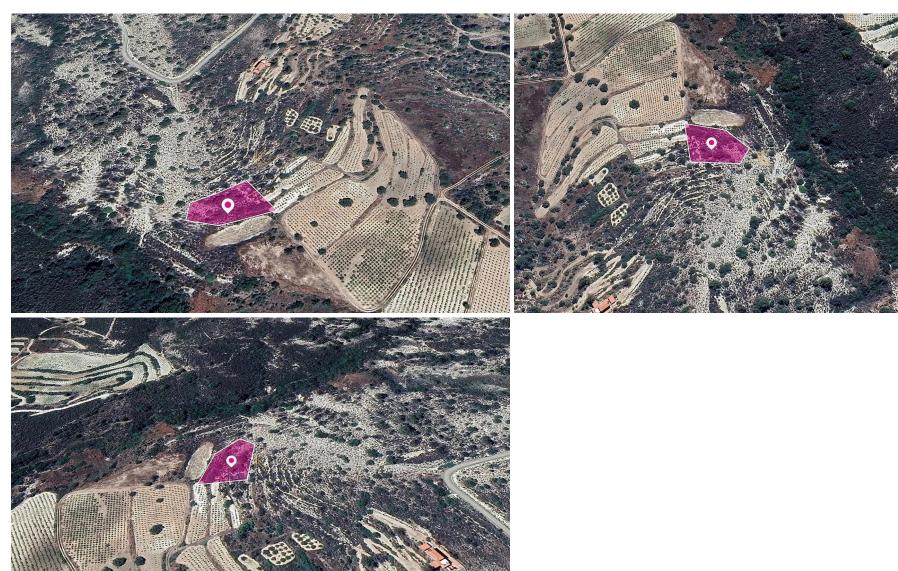

## 2,007m<sup>2</sup> Plot for Sale in Agios Mamas, Limassol District

The property is a residential field of 2,007 sq.m. in total and it is located 400 meters(approx.) west of Agios Mamas – Korfi road and 800m(approx.) southwest of the community centre. The adjacent field is also available for sale ref.no. #43915.

The property falls within Zone  $H6\alpha$ , with a building coefficient of 25%, coverage of 15%, and permission for 2 floors (8.3m) of construction.

GPS coordinates: 34.842897, 32.945622

| <b>Property Info</b> |      | Plot / Area In | nfo  | Additional info  |                       |
|----------------------|------|----------------|------|------------------|-----------------------|
|                      |      |                |      | Reference Number | 47062                 |
| Covered Area         | 2007 | Plot area      | 2007 | Property type    | <b>Land and Plots</b> |
|                      |      |                |      | Condition        | <b>Pre-Owned</b>      |