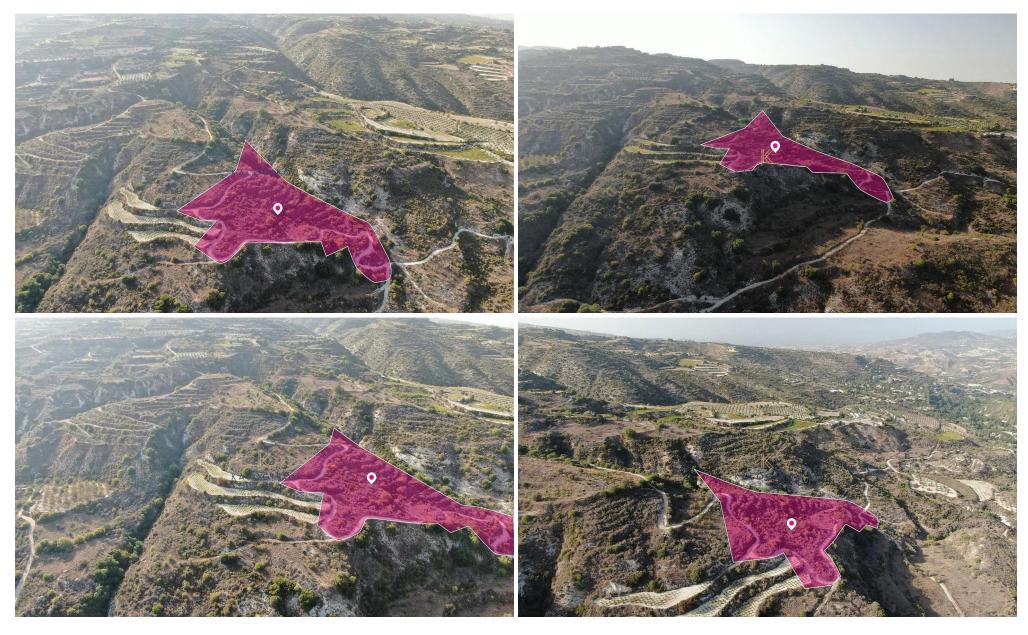

## 25,084m<sup>2</sup> Plot for Sale in Theletra, Paphos District

Agricultural field, extending to about 25,084 sq.m. in total. Access to the field is via a registered road.

The asset is located approx. 1.1 km west of the main road connecting Pafos – Polis Chrysochous and approx. 1.3 km northeast of the residential area of the centre of the Community.

The property falls within Zone Γ3, with a building coefficient of 10%, coverage of 10%, and permission for 2 floors (8.3m) of construction.

GPS coordinates: 34.924014 32.458316

| Property Info | Plot / Area Info |       | Additional info  |                       |
|---------------|------------------|-------|------------------|-----------------------|
|               |                  |       | Reference Number | 47066                 |
|               | Plot area        | 25084 | Property type    | <b>Land and Plots</b> |
|               |                  |       | Condition        | Pre-Owned             |