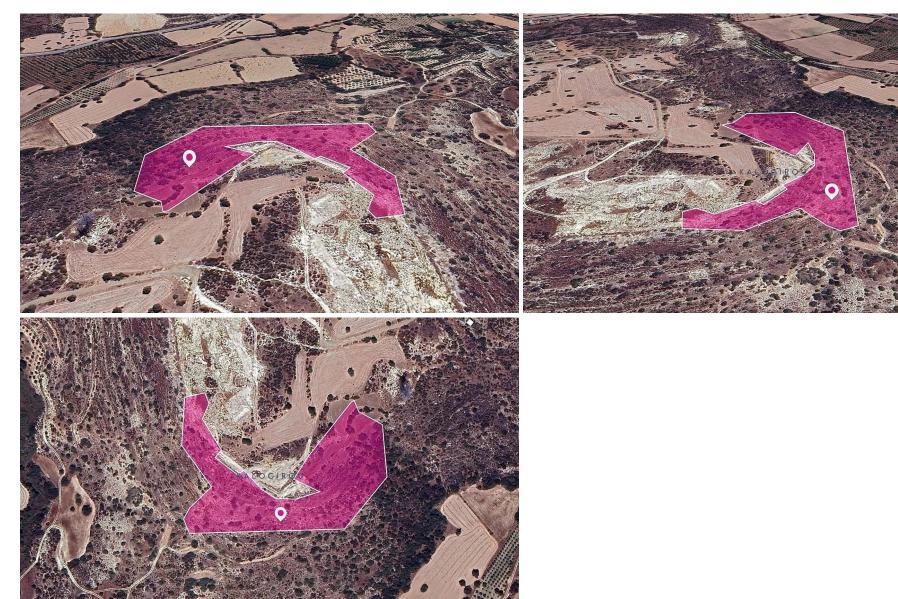

## 20,068m<sup>2</sup> Plot for Sale in Skarinou, Larnaca District

Agricultural field, extending to about 20.068 sq.m. in total.

The asset is located approx. 800m from the motorway

The property falls within Zone Γ3, with a building coefficient of 10%, coverage of 10%, and permission for 2 floors (8.3m) of construction.

| Property Info |        | Plot / Area Info |       | Additional info  |                       |  |
|---------------|--------|------------------|-------|------------------|-----------------------|--|
|               |        |                  |       | Reference Number | 47068                 |  |
| Covered Area  | 20.068 | Plot area        | 20068 | Property type    | <b>Land and Plots</b> |  |
|               |        |                  |       | Condition        | <b>Pre-Owned</b>      |  |