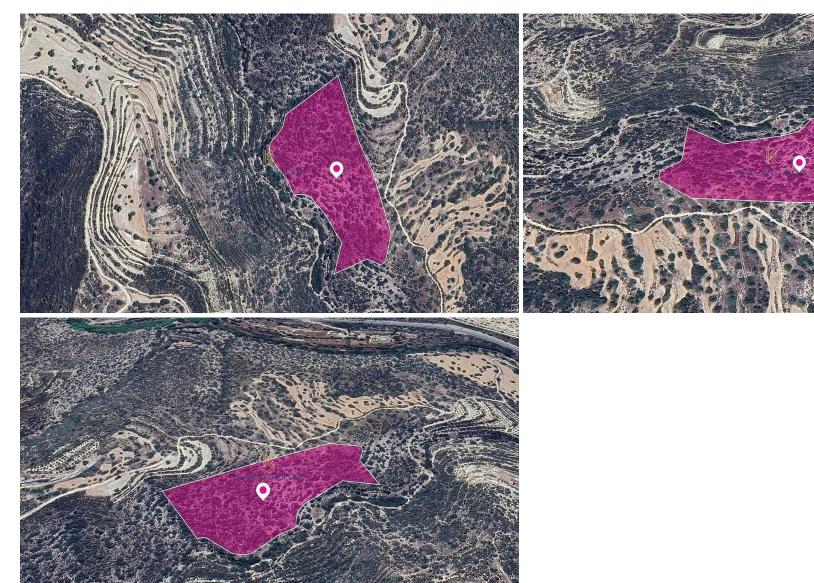

## 30,770m<sup>2</sup> Plot for Sale in Apesia, Limassol District

The property is an agricultural field of 30,770sq. m. in total. A registered pathway passes through the field with a length of 120m(approx.).

The asset is located 400m(approx.) west of Paramytha – Gerasa road, 2km(approx.) south of the village centre, and 5km(approx.) from the motorway.

The property falls within a duel zone:

- Zone Γ3(89%), with a building coefficient of 10%, coverage of 10%, and permission for 2 floors (8.3m) of construction.
- Zone Z3(11%), with a building coefficient of 1%, coverage of 1%, and permission for 1 floor (5m) of construction.