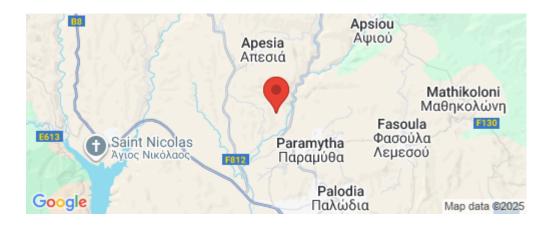

GPS coordinates: 34.770693, 32.983751

| Plot / Area Info |       | Additional info  |                                                       |
|------------------|-------|------------------|-------------------------------------------------------|
|                  |       | Reference Number | 47076                                                 |
| Plot area        | 30770 | Property type    | <b>Land and Plots</b>                                 |
|                  |       | Condition        | <b>Pre-Owned</b>                                      |
|                  | •     |                  | Reference Number Plot area <b>30770</b> Property type |

Amenities Location

**Location:** Apesia Region: **Limassol** 

Coordinates: **34.770693** / **32.983751** 

Price: €43 000 + VAT

VAT Excluded

Title transfer fee ~€645.00

Price per SQM €1.00/m²

Common expenses None