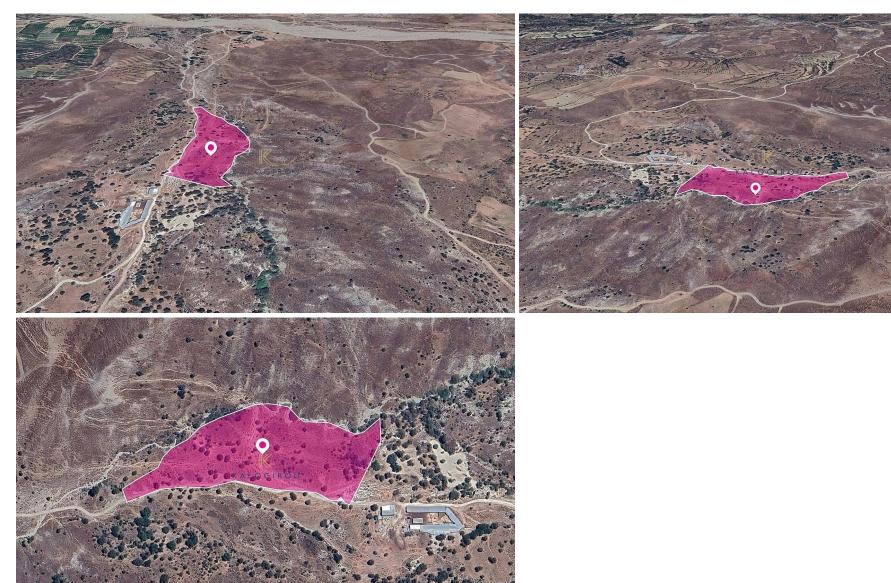

## 25,084m<sup>2</sup> Plot for Sale in Kelokedara, Paphos District

Agricultural and Special protection field, extending to about 25.084 sq.m. in total.

The asset is located approx. 1,2km west from the village and approx. 700m east of Ksiros river.

Location Coordinates: 34.82052957, 32.64027370

| Property Info |        | Plot / Area Info |       | Additional info  |                       |
|---------------|--------|------------------|-------|------------------|-----------------------|
|               |        |                  |       | Reference Number | 47090                 |
| Covered Area  | 25.084 | Plot area        | 25084 | Property type    | <b>Land and Plots</b> |
|               |        |                  |       | Condition        | <b>Pre-Owned</b>      |