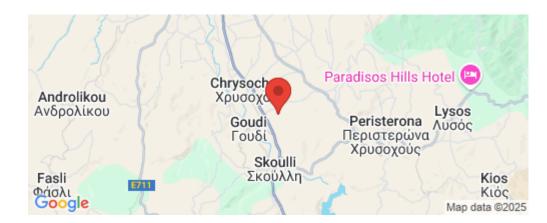

## 8,559m<sup>2</sup> Plot for Sale in Goudi, Paphos District

50% share of an agricultural field, extending to about 17.119 sq.m. in total.

The asset is located approx. 390m east from the road connecting Paphos with Polis Chrysochous and 1km northeast from the church and the community center.

**Amenities Location** 

**Location:** Goudi Region: **Paphos** 

Coordinates: **34.995821** / **32.452114** 

**Price: €14 000 + VAT** 

VAT for this property is €700 or €2,660. VAT usually is 19%. If it is your first purchase of property, you can have VAT reduced to 5% for the first 150sq.m. of the property.