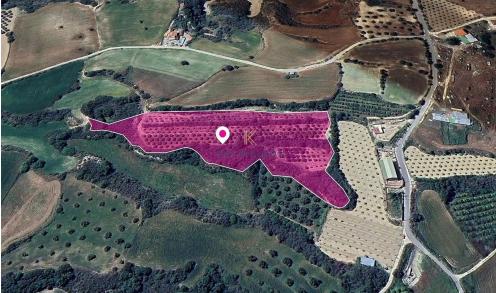

## 8,559m<sup>2</sup> Plot for Sale in Goudi, Paphos District

50% share of an agricultural field, extending to about 17.119 sq.m. in total.

The asset is located approx. 390m east from the road connecting Paphos with Polis Chrysochous and 1km northeast from the church and the community center.

The property falls within Zone Γ3, with a building coefficient of 10%, coverage of 10%, and permission for 2 floors (8.3m) of construction.

Location Coordinates: 34.99495568, 32.452489997

| Property Info |        | Plot / Area Info |      | Additional info  |                       |
|---------------|--------|------------------|------|------------------|-----------------------|
|               |        |                  |      | Reference Number | 47093                 |
| Covered Area  | 17.119 | Plot area        | 8559 | Property type    | <b>Land and Plots</b> |
|               |        |                  |      | Condition        | <b>Pre-Owned</b>      |