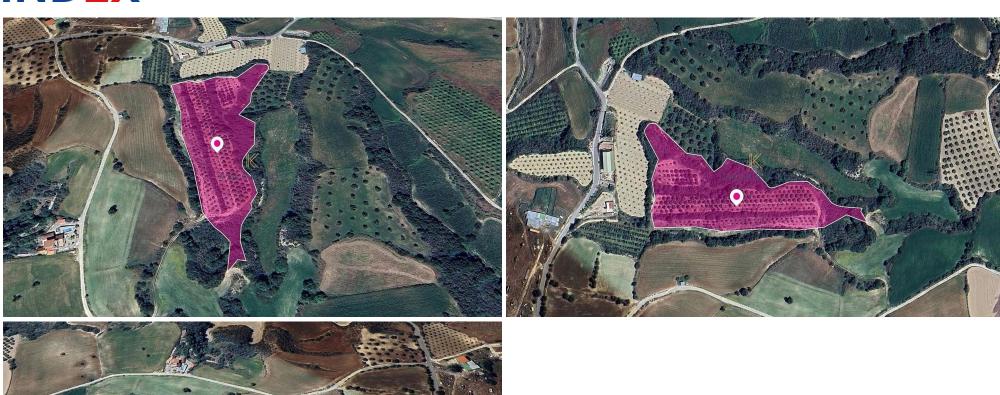

## 8,559m<sup>2</sup> Plot for Sale in Goudi, Paphos District

50% share of an agricultural field, extending to about 17.119 sq.m. in total.

The asset is located approx. 390m east from the road connecting Paphos with Polis Chrysochous and 1km northeast from the church and the community center.

The property falls within Zone Γ3, with a building coefficient of 10%, coverage of 10%, and permission for 2 floors (8.3m) of construction.

Location Coordinates: 34.99495568, 32.452489997

| Property Info |        | Plot / Area Info |      | Additional info  |                       |
|---------------|--------|------------------|------|------------------|-----------------------|
|               |        |                  |      | Reference Number | 47093                 |
| Covered Area  | 17.119 | Plot area        | 8559 | Property type    | <b>Land and Plots</b> |
|               |        |                  |      | Condition        | <b>Pre-Owned</b>      |