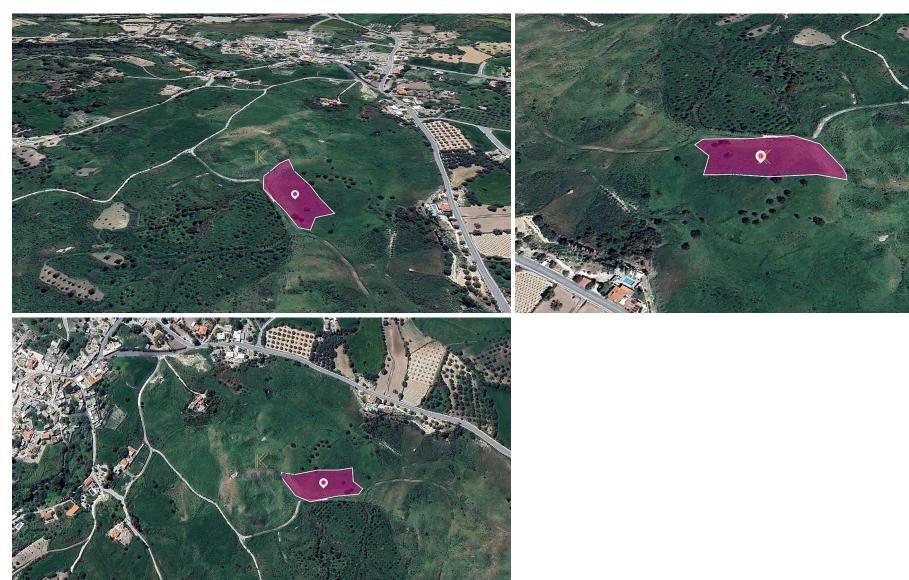

## 5,017m<sup>2</sup> Plot for Sale in Lasa, Paphos District

Agricultural field, extending to about 5.017 sq.m. in total. Access to the field is via a right of way

The asset is located approx. 460m north from the Church of the village and about 140m east of the road Lasa - Simou.

Amenities Location

**Location:** Lasa Region: **Paphos** 

Coordinates: **34.928484** / **32.524921** 

**Price: €11 000 + VAT** 

VAT for this property is €550 or €2,090. VAT usually is 19%. If it is your first purchase of property, you can have VAT reduced to 5% for the first 150sq.m. of the property.