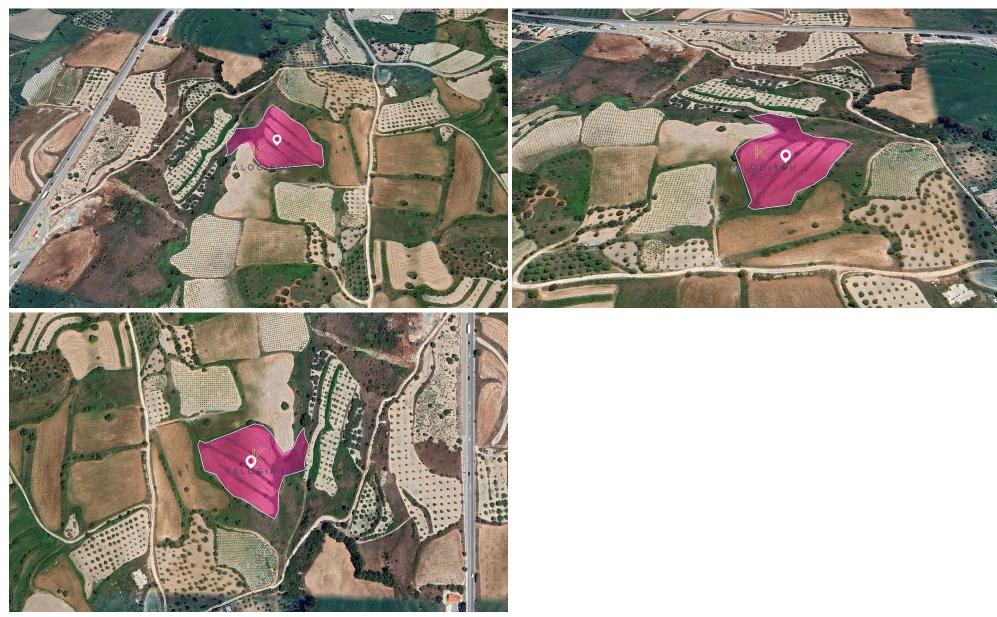

### 7,637m<sup>2</sup> Plot for Sale in Theletra, Paphos District

Agricultural field, extending to about 7.637 sq.m. in total. The property is irregularly shaped with a flat surface.

The property falls within Zone Γ3, with a building coefficient of 10%, coverage of 10%, and permission for 2 floors (8.3m) of construction.

Location Coordinates: 34.91371817 32.46498724

| Property Info |                    | Plot / Area Ir | lfo  | Additional info                                |                                      |
|---------------|--------------------|----------------|------|------------------------------------------------|--------------------------------------|
| Covered Area  | 7.637              | Plot area      | 7637 | Reference Number<br>Property type<br>Condition | 47098<br>Land and Plots<br>Pre-Owned |
| Amenities     | Location           |                |      |                                                |                                      |
|               | Location: Theletra |                | F    | Region: <b>Paphos</b>                          |                                      |
|               | Coordinates        |                |      |                                                |                                      |