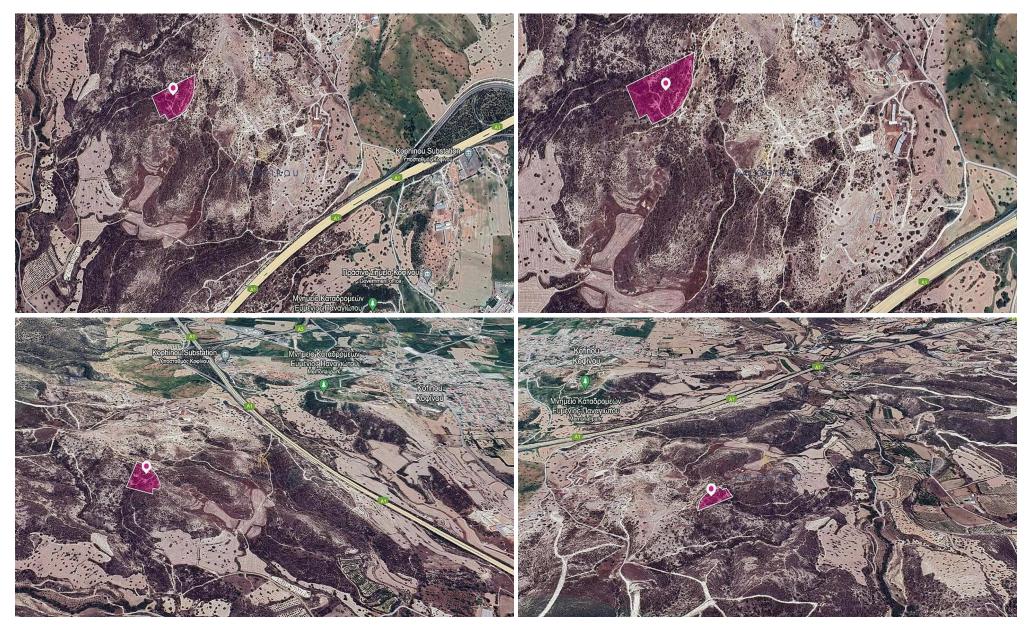

## 16,600m<sup>2</sup> Plot for Sale in Skarinou, Larnaca District

Agricultural field, extending to about 16.600 sq.m. in total.

The asset is located approx. 1 km north of Limassol-Larnaca highway and 2.3 km northeast from the center of the village.

The property falls within Zone Γ3, with a building coefficient of 10%, coverage of 10%, and permission for 2 floors (8.3m) of construction.

| Property Info | Plot / Area Info |       | Additional info  |                  |
|---------------|------------------|-------|------------------|------------------|
|               |                  |       | Reference Number | 47112            |
|               | Plot area        | 16600 | Property type    | Land and Plots   |
|               |                  |       | Condition        | <b>Pre-Owned</b> |