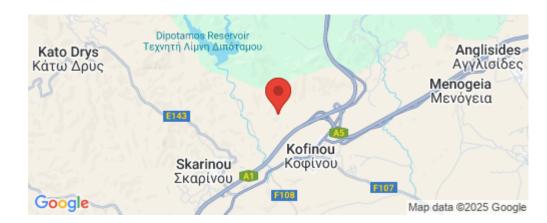

## 16,600m<sup>2</sup> Plot for Sale in Skarinou, Larnaca District

Agricultural field, extending to about 16.600 sq.m. in total.

The asset is located approx. 1 km north of Limassol-Larnaca highway and 2.3 km northeast from the center of the village.

Amenities Location

**Location:** Skarinou Region: **Larnaca** 

Coordinates: **34.8372338** / **33.378216** 

Price: €27 000 + VAT

VAT Excluded

Title transfer fee ~€405.00

Price per SQM €2.00/m²

Common expenses None