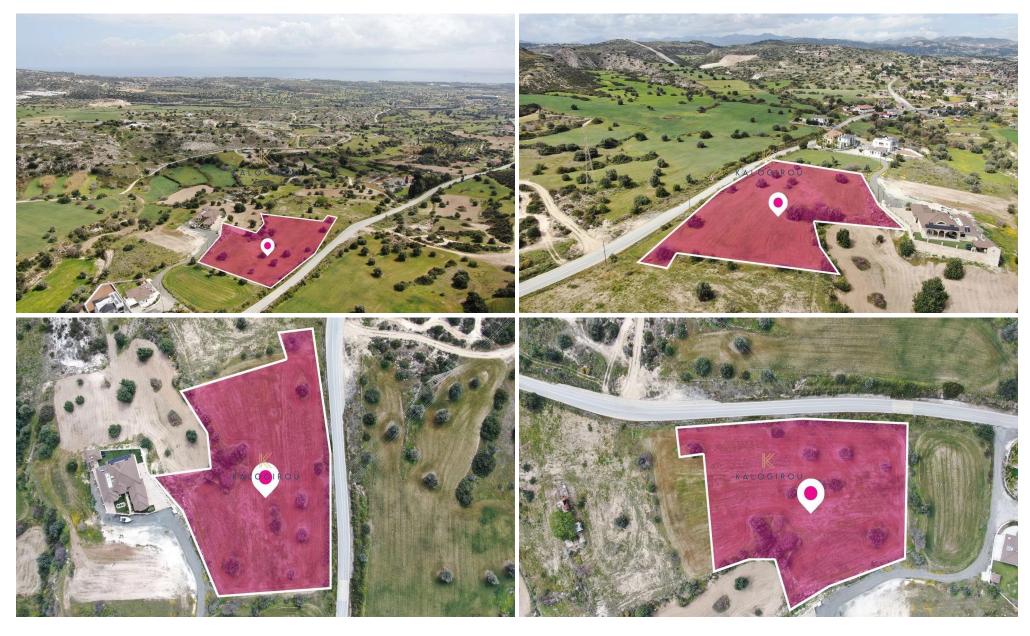

## 4,850m<sup>2</sup> Plot for Sale in Tochni, Larnaca District

A 50% share, 4.850 sq.m., of a residential field extending to about 9.700 sq.m. in total, situated in the picturesque village of Tochni, Larnaca. The field has a relatively regular shape, a flat surface and access is via a registered road with a total frontage of approximately 145m. The asset is located approximately 1.1km to B1 Motorway and approximately 750m to the community center. The property falls within Zone H2, with a building coefficient of 90%,

coverage of 50%, and permission for 2 floors (8.3m) of construction.

| Property Info | Plot / Area Info |      | Additional info  |                |
|---------------|------------------|------|------------------|----------------|
|               |                  |      | Reference Number | 47116          |
|               | Plot area        | 4850 | Property type    | Land and Plots |
|               |                  |      | Condition        | Pre-Owned      |