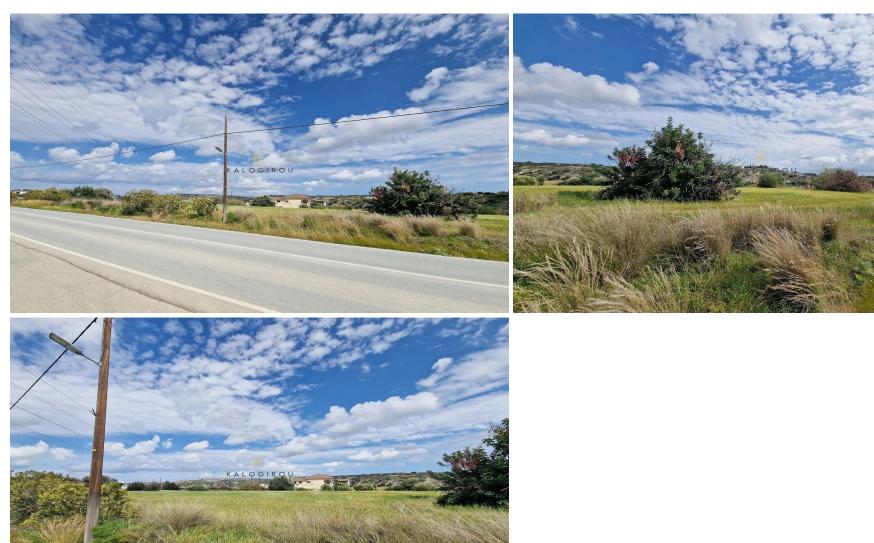

## 4,850m<sup>2</sup> Plot for Sale in Tochni, Larnaca District

A 50% share, 4.850 sq.m., of a residential field extending to about 9.700 sq.m. in total, situated in the picturesque village of Tochni, Larnaca. The field has a relatively regular shape, a flat surface and access is via a registered road with a total frontage of approximately 145m. The asset is located approximately 1.1km to B1 Motorway and approximately 750m to the community center. The property falls within Zone H2, with a building coefficient of 90%,