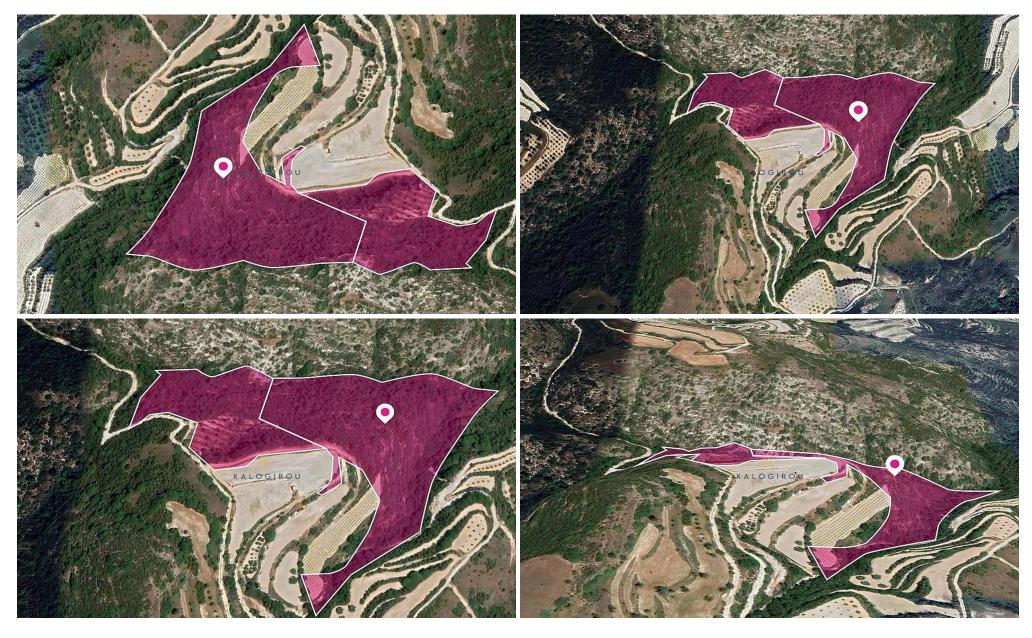

## 32,657m<sup>2</sup> Plot for Sale in Theletra, Paphos District

Two Agricultural and Special protection fields in Theletra, Paphos, extending to about 32,657 sq.m. in total. Access to the fields is via a registered road with total frontage of approx. 208m.

The asset is located approx. 1,3km north of the village and approx. 1,5km west of Giolou village.

The properties falls within a duel Zone  $\Gamma3$ , with a building coefficient of 10%, coverage of 10%, and permission for 2 floors (8.3m) of construction and Zone Z3, with a building coefficient of 1%, coverage of 1%, and permission for 1 floors (5m) of construction.

Location Coordinates: 34.92680118 32.45089054

| Property Info | Plot / Area Info |       | Additional info  |                       |
|---------------|------------------|-------|------------------|-----------------------|
|               |                  |       | Reference Number | 47118                 |
|               | Plot area        | 32657 | Property type    | <b>Land and Plots</b> |
|               |                  |       | Condition        | <b>Pre-Owned</b>      |