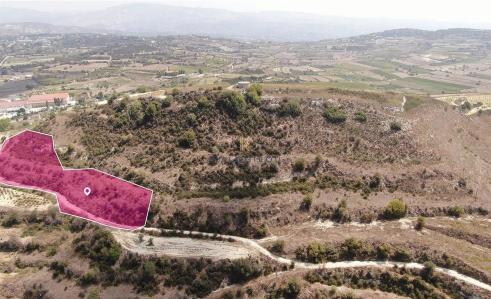

## 5,017m<sup>2</sup> Plot for Sale in Stroumpi, Paphos District

Agricultural field, extending to about 5,017sq.m. in total, located in the village of Stroumbi, in the district of Paphos.

The field has an irregular oblong shape, partly smooth sloping surface and partly sloping surface.

The property falls within Urban Planning Zone  $\Gamma$ 3 (Agricultural zone), with a building and coverage factor of 10% and permission for 2 floors (8.30m) of construction.

During the onsite inspection it was detected that within the land t...