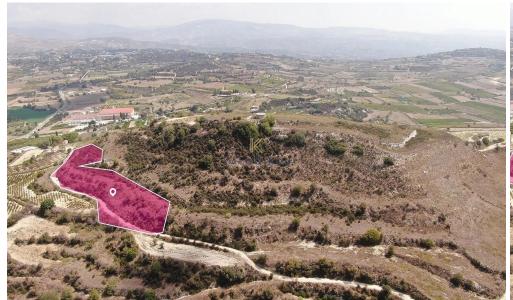

## 5,017m<sup>2</sup> Plot for Sale in Stroumpi, Paphos District

Agricultural field, extending to about 5,017sq.m. in total, located in the village of Stroumbi, in the district of Paphos.

The field has an irregular oblong shape, partly smooth sloping surface and partly sloping surface.

The property falls within Urban Planning Zone  $\Gamma$ 3 (Agricultural zone), with a building and coverage factor of 10% and permission for 2 floors (8.30m) of construction.

During the onsite inspection it was detected that within the land t...