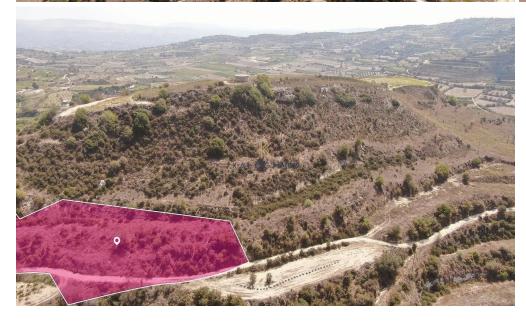

## 5,017m<sup>2</sup> Plot for Sale in Stroumpi, Paphos District

Agricultural field, extending to about 5,017sq.m. in total, located in the village of Stroumbi, in the district of Paphos.

The field has an irregular oblong shape, partly smooth sloping surface and partly sloping surface.

The property falls within Urban Planning Zone  $\Gamma$ 3 (Agricultural zone), with a building and coverage factor of 10% and permission for 2 floors (8.30m) of construction.

During the onsite inspection it was detected that within the land t...