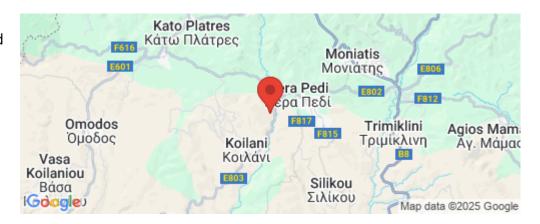

## 2,676m<sup>2</sup> Plot for Sale in Pera Pedi, Limassol District

Residential field of 2,676 sq.m. in total. The property abuts a footpath on its eastern border and is 55m(approx.) of the nearest registered road, and has an almost rectangular shape.

The asset is located approx. 400m south of the village, approx. 150m west of the main Limassol-Koilani road.

The property falls within Zone H7, with a building coefficient of 15%, coverage of 15%, and permission for 2 floors (8.3m) of construction.

GPS coordinates: 34.853858, 32.868918

| Property Info | Plot / Area Info |      | Additional info  |                  |
|---------------|------------------|------|------------------|------------------|
|               |                  |      | Reference Number | 47160            |
|               | Plot area        | 2676 | Property type    | Land and Plots   |
|               |                  |      | Condition        | <b>Pre-Owned</b> |