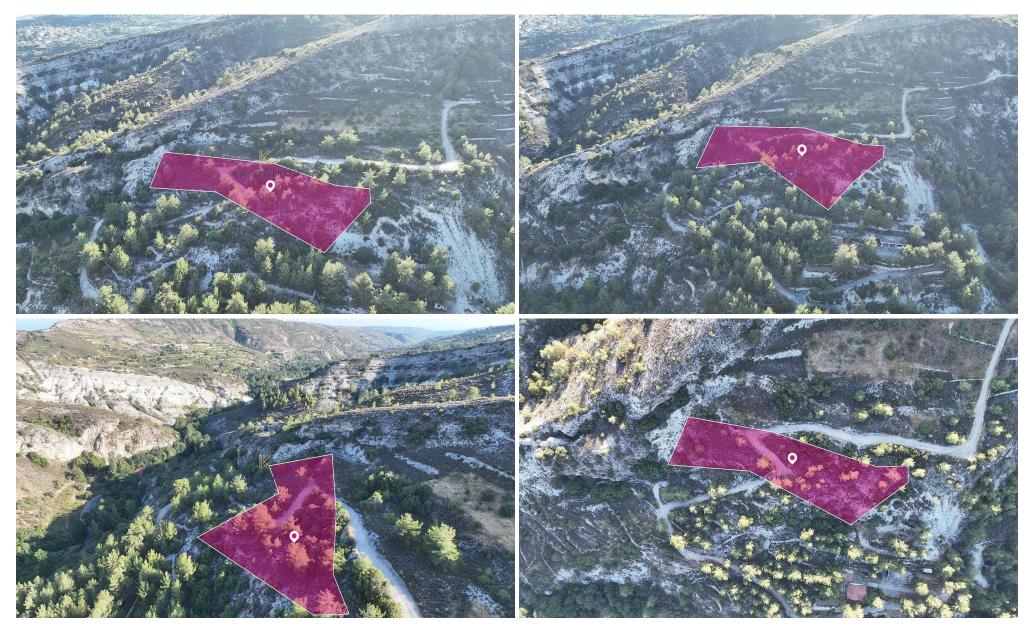

## 2,676m<sup>2</sup> Plot for Sale in Pera Pedi, Limassol District

Residential field of 2,676 sq.m. in total. The property abuts a footpath on its eastern border and is 55m(approx.) of the nearest registered road, and has an almost rectangular shape.

The asset is located approx. 400m south of the village, approx. 150m west of the main Limassol-Koilani road.

The property falls within Zone H7, with a building coefficient of 15%, coverage of 15%, and permission for 2 floors (8.3m) of construction.

GPS coordinates: 34.853858, 32.868918

| Property Info | Plot / Area Info |      | Additional info  |                  |
|---------------|------------------|------|------------------|------------------|
|               |                  |      | Reference Number | 47160            |
|               | Plot area        | 2676 | Property type    | Land and Plots   |
|               |                  |      | Condition        | <b>Pre-Owned</b> |