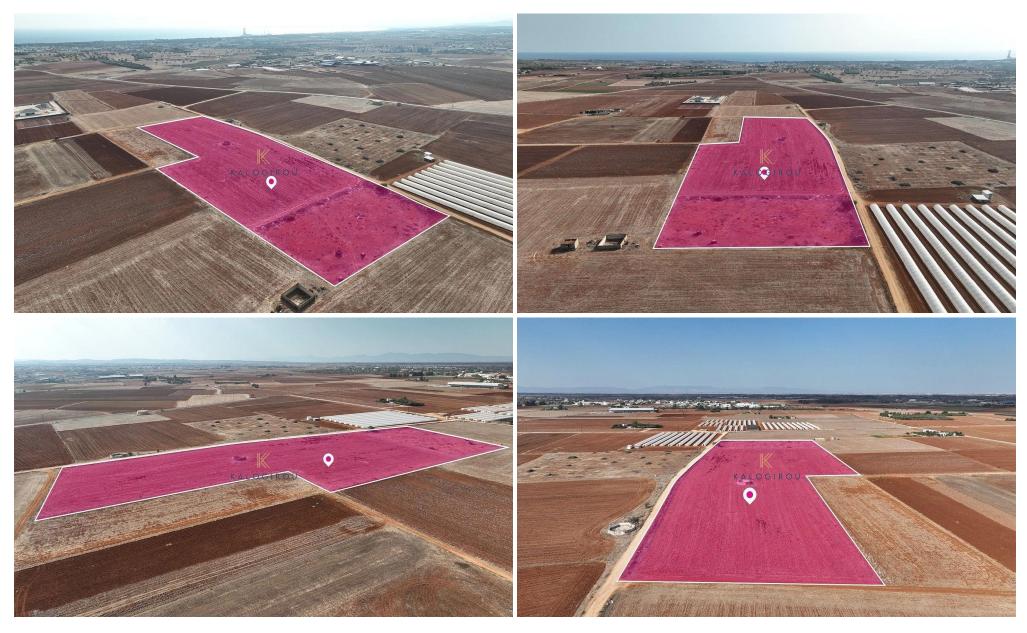

## 27,327m<sup>2</sup> Plot for Sale in Ormideia, Larnaca District

90% share of an agricultural field, extending to about 30,363 sq.m. in total,(27,327sq.m share),located in Ormideia, Larnaca. The property has a flat surface.

The asset is located approximately 3.3km from Ormideia community centre, approximately 4km from the motorway and approximately 4.5km from the beach.

The property falls within Zone Z1, with a building coefficient of 6%, coverage of 6%, and permission for 2 floors (8.30m) of construction.